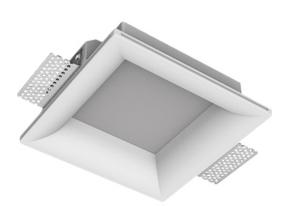

# Trimless recessed luminaire

Simple Quadro R25 100x100 9W 830 DA ze11009196

### **Specifications**

| Measurements:<br>Net weight:   | 200x200x70 mm<br>1.17 kg      |
|--------------------------------|-------------------------------|
| Square<br>Body:<br>Illuminant: | Gypsum<br>LED                 |
| Electrical safety class:       | П                             |
| Degree of protection:          | IP20                          |
| Rated power:                   | 9.3 w                         |
| Luminaire luminous flux*:      | 890 lm                        |
| Light output*:                 | 96.00 lm/w                    |
| Colorful temperature*:         | 3000 K                        |
| Color rendering index*:        | Ra >80                        |
| Color temperature stability*:  | MAC 3                         |
| COS *:                         | 0.71                          |
| PRA:                           | LCAI 15W 150mA-400mA ECO slim |