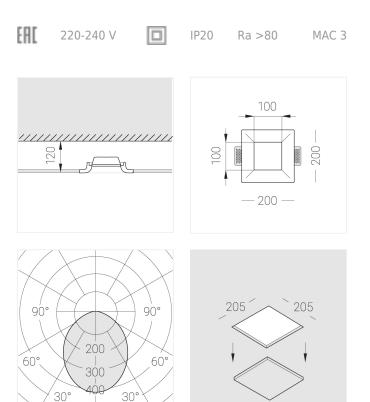

### **Specifications**

| Measurements:<br>Net weight:   | 200x200x70 mm<br>1.17 kg      |
|--------------------------------|-------------------------------|
| Square<br>Body:<br>Illuminant: | Gypsum<br>LED                 |
| Electrical safety class:       | П                             |
| Degree of protection:          | IP20                          |
| Rated power:                   | 9.3 w                         |
| Luminaire luminous flux*:      | 890 lm                        |
| Light output*:                 | 96.00 lm/w                    |
| Colorful temperature*:         | 3000 K                        |
| Color rendering index*:        | Ra >80                        |
| Color temperature stability*:  | MAC 3                         |
| COS *:                         | 0.71                          |
| PRA:                           | LCAI 15W 150mA-400mA ECO slim |