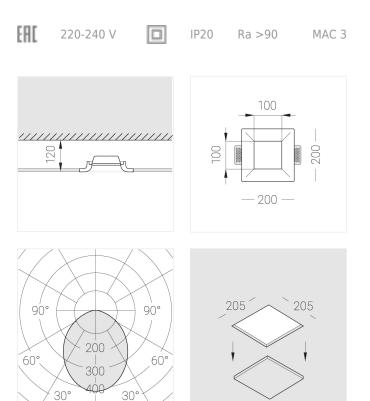

## **Specifications**

30

| Measurements:<br>Net weight:   | 200x200x70 mm<br>1.12 kg     |
|--------------------------------|------------------------------|
| Square<br>Body:<br>Illuminant: | Gypsum<br>LED                |
| Electrical safety class:       | П                            |
| Degree of protection:          | IP20                         |
| Rated power:                   | 9.1 w                        |
| Luminaire luminous flux*:      | 767 lm                       |
| Light output*:                 | 84.00 lm/w                   |
| Colorful temperature*:         | 3000 K                       |
| Color rendering index*:        | Ra >90                       |
| Color temperature stability*:  | MAC 3                        |
| COS *:                         | 0.95                         |
| PRA:                           | LC 10/150-400/40 bDW SC PRE2 |