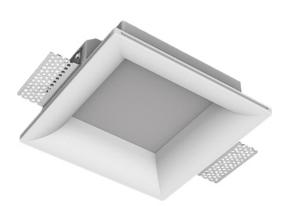

## Trimless recessed luminaire

Simple Quadro R25 100x100 9W 930 DW ze11005930

Senit

## **Specifications**

30

| Measurements:<br>Net weight:   | 200x200x70 mm<br>1.12 kg     |
|--------------------------------|------------------------------|
| Square<br>Body:<br>Illuminant: | Gypsum<br>LED                |
| Electrical safety class:       | П                            |
| Degree of protection:          | IP20                         |
| Rated power:                   | 9.1 w                        |
| Luminaire luminous flux*:      | 767 lm                       |
| Light output*:                 | 84.00 lm/w                   |
| Colorful temperature*:         | 3000 K                       |
| Color rendering index*:        | Ra >90                       |
| Color temperature stability*:  | MAC 3                        |
| COS *:                         | 0.95                         |
| PRA:                           | LC 10/150-400/40 bDW SC PRE2 |