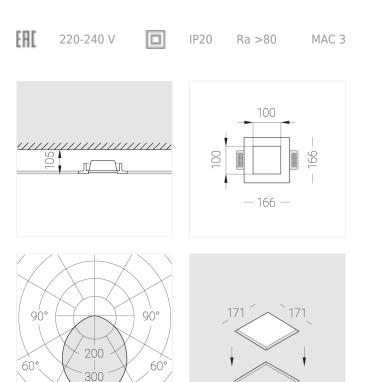

## **Specifications**

30°

4ÅF

30

| Measurements:<br>Net weight:   | 166x166x50 mm<br>0.83 kg  |
|--------------------------------|---------------------------|
| Square<br>Body:<br>Illuminant: | Gypsum<br>LED             |
| Electrical safety class:       |                           |
| Degree of protection:          | IP20                      |
| Rated power:                   | 11.9 w                    |
| Luminaire luminous flux*:      | 1280 lm                   |
| Light output*:                 | 108.00 lm/w               |
| Colorful temperature*:         | 3000 K                    |
| Color rendering index*:        | Ra >80                    |
| Color temperature stability*:  | MAC 3                     |
| COS *:                         | 0.54                      |
| PRA:                           | LC 10/250/40 fixC SR SNC2 |