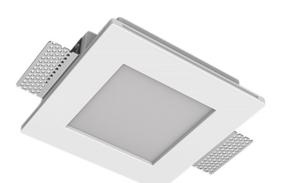

## Trimless recessed luminaire

Senit

## **Specifications**

30°

4ÅF

30

| Measurements:<br>Net weight:   | 166x166x50 mm<br>0.83 kg  |
|--------------------------------|---------------------------|
| Square<br>Body:<br>Illuminant: | Gypsum<br>LED             |
| Electrical safety class:       |                           |
| Degree of protection:          | IP20                      |
| Rated power:                   | 11.9 w                    |
| Luminaire luminous flux*:      | 1280 lm                   |
| Light output*:                 | 108.00 lm/w               |
| Colorful temperature*:         | 3000 K                    |
| Color rendering index*:        | Ra >80                    |
| Color temperature stability*:  | MAC 3                     |
| COS *:                         | 0.54                      |
| PRA:                           | LC 10/250/40 fixC SR SNC2 |