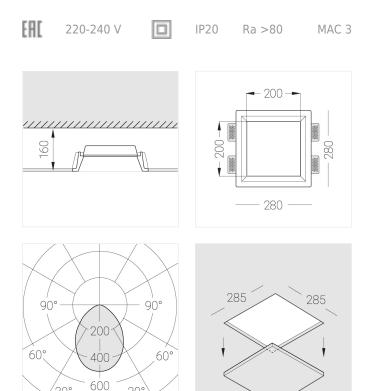

## **Specifications**

′30°

30

| Measurements:                  | 280x280x96 mm        |
|--------------------------------|----------------------|
| Net weight:                    | 2.69 kg              |
| Square<br>Body:<br>Illuminant: | Gypsum<br>LED        |
| Electrical safety class:       | II                   |
| Degree of protection:          | IP20                 |
| Rated power:                   | 23.8 w               |
| Luminaire luminous flux*:      | 1801 Im              |
| Light output*:                 | 76.00 Im/w           |
| Colorful temperature*:         | 3000 K               |
| Color rendering index*:        | Ra >80               |
| Color temperature stability*:  | MAC 3                |
| cos *:                         | 0.89                 |
| PRA:                           | LCI 20W 700mA TEC SR |