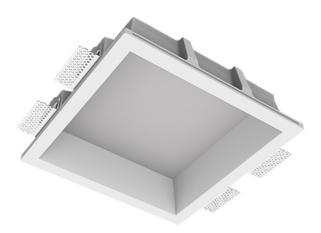

## Trimless recessed luminaire



Simple Quadro A56 200x200 24W 830 ze11003021





## Complectation

| Body               | 1 |
|--------------------|---|
| LED module         | 1 |
| Conrol gear        | 1 |
| Fastener           | 4 |
| Screw x6           | 8 |
| Screw self-tapping | 4 |
| Washer D5          | 8 |
|                    |   |

## Dimming by TRIAC accessible on request

The manufacturer reserves the right to change the configuration of the LED luminaire.

## **Specifications**

′30°

30

| Measurements:                  | 280x280x96 mm        |
|--------------------------------|----------------------|
| Net weight:                    | 2.69 kg              |
| Square<br>Body:<br>Illuminant: | Gypsum<br>LED        |
| Electrical safety class:       | II                   |
| Degree of protection:          | IP20                 |
| Rated power: