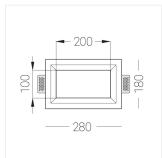

# Simple Longy A56 100x200 23W 930 DW ze11005328

220-240 V

IP20 Ra >90

MAC 3

### **Specifications**

|                  | nm |
|------------------|----|
| Net weight: 2.09 | kg |

Rectangular

Body: Gypsum Illuminant: LED

Electrical safety class: Ш Degree of protection: IP20 Rated power: 22.7 w Luminaire luminous flux\*: 1996 lm Light output\*: 88 lm/w Colorful temperature\*: 3000 K Color rendering index\*: Ra >90 Color temperature stability\*: MAC 3 cos \*: 0.94 PRA: LC 25/350-1050/50 bDW SC PRE2