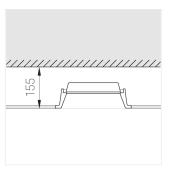

### **Specifications**

|                  | nm |
|------------------|----|
| Net weight: 2.09 | kg |

Rectangular

Body: Gypsum Illuminant: LED

Electrical safety class: Ш Degree of protection: IP20 Rated power: 22.7 w Luminaire luminous flux\*: 1996 lm Light output\*: 88 lm/w Colorful temperature\*: 3000 K Color rendering index\*: Ra >90 Color temperature stability\*: MAC 3 cos \*: 0.94 PRA: LC 25/350-1050/50 bDW SC PRE2