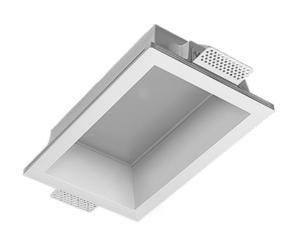

### Trimless recessed luminaire

## Senit

# Simple Longy A56 100x200 23W 930 DW ze11005328

220-240 V

IP20 Ra >90

MAC 3