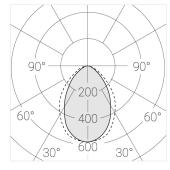

### **Specifications**

|                  | nm |
|------------------|----|
| Net weight: 2.09 | kg |

Rectangular

Body: Gypsum Illuminant: LED

Electrical safety class: Ш Degree of protection: IP20 Rated power: 22.7 w Luminaire luminous flux\*: 1996 lm Light output\*: 88 lm/w Colorful temperature\*: 3000 K Color rendering index\*: Ra >90 Color temperature stability\*: MAC 3 cos \*: 0.94 PRA: LC 25/350-1050/50 bDW SC PRE2