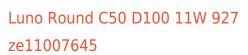

## Trimless recessed luminaire

Tenit-

## Specifications

| Measurements:<br>Net weight:  | D290x88 mm<br>1.84 kg     |
|-------------------------------|---------------------------|
| Round<br>Body:<br>Illuminant: | Gypsum<br>LED             |
|                               |                           |
| Electrical safety class:      | II                        |
| Degree of protection:         | IP20                      |
| Rated power:                  | 11.1 w                    |
| Luminaire luminous flux*:     | 846 lm                    |
| Light output*:                | 76.00 lm/w                |
| Colorful temperature*:        | 2700 K                    |
| Color rendering index*:       | Ra >90                    |
| Color temperature stability*: | MAC 3                     |
| cos *:                        | 0.53                      |
| PRA:                          | LC 10/250/40 fixC SR SNC2 |