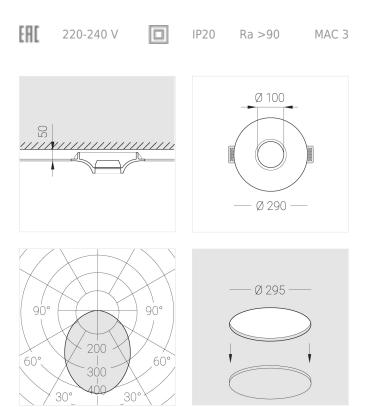

## Specifications

| Measurements:<br>Net weight:  | D290x88 mm<br>1.84 kg     |
|-------------------------------|---------------------------|
| Round<br>Body:<br>Illuminant: | Gypsum<br>LED             |
|                               |                           |
| Electrical safety class:      | II                        |
| Degree of protection:         | IP20                      |
| Rated power:                  | 11.1 w                    |
| Luminaire luminous flux*:     | 846 lm                    |
| Light output*:                | 76.00 lm/w                |
| Colorful temperature*:        | 2700 K                    |
| Color rendering index*:       | Ra >90                    |
| Color temperature stability*: | MAC 3                     |
| cos *:                        | 0.53                      |
| PRA:                          | LC 10/250/40 fixC SR SNC2 |