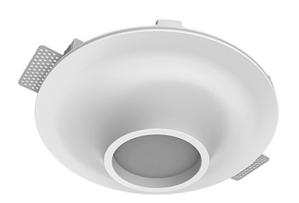

## Trimless recessed luminaire

Tenit-

## Specifications

| Measurements:<br>Net weight:  | D290x88 mm<br>1.97 kg    |
|-------------------------------|--------------------------|
| Round<br>Body:                | Gypsum                   |
| Illuminant:                   | LED                      |
| Electrical safety class:      | 11                       |
| Degree of protection:         | IP44                     |
| Rated power:                  | 8 w                      |
| Luminaire luminous flux*:     | 776 lm                   |
| Light output*:                | 97.00 lm/w               |
| Colorful temperature*:        | 3000 K                   |
| Color rendering index*:       | Ra >80                   |
| Color temperature stability*: | MAC 3                    |
| cos *:                        | 0.5                      |
| PRA:                          | LC 8/180/44 fixC SC SNC2 |