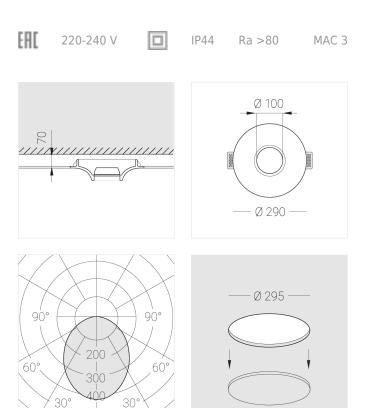

## Specifications

| Measurements:<br>Net weight:  | D290x88 mm<br>1.97 kg    |
|-------------------------------|--------------------------|
| Round<br>Body:                | Gypsum                   |
| Illuminant:                   | LED                      |
| Electrical safety class:      | 11                       |
| Degree of protection:         | IP44                     |
| Rated power:                  | 8 w                      |
| Luminaire luminous flux*:     | 776 lm                   |
| Light output*:                | 97.00 lm/w               |
| Colorful temperature*:        | 3000 K                   |
| Color rendering index*:       | Ra >80                   |
| Color temperature stability*: | MAC 3                    |
| cos *:                        | 0.5                      |
| PRA:                          | LC 8/180/44 fixC SC SNC2 |