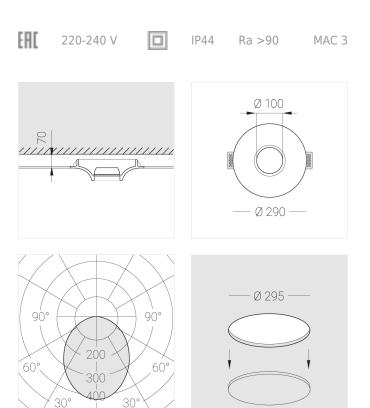

## Specifications

| Measurements:<br>Net weight:  | D290x88 mm<br>1.97 kg    |
|-------------------------------|--------------------------|
| Round<br>Body:<br>Illuminant: | Gypsum<br>LED            |
| Electrical safety class:      |                          |
| Degree of protection:         | IP44                     |
| Rated power:                  | 8 w                      |
| Luminaire luminous flux*:     | 670 lm                   |
| Light output*:                | 84.00 lm/w               |
| Colorful temperature*:        | 3000 K                   |
| Color rendering index*:       | Ra >90                   |
| Color temperature stability*: | MAC 3                    |
| COS *:                        | 0.5                      |
| PRA:                          | LC 8/180/44 fixC SC SNC2 |