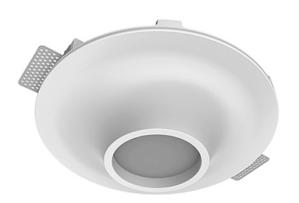

## Specifications

| Measurements:<br>Net weight:  | D290x88 mm<br>1.97 kg    |
|-------------------------------|--------------------------|
| Round<br>Body:<br>Illuminant: | Gypsum<br>LED            |
| Electrical safety class:      |                          |
| Degree of protection:         | IP44                     |
| Rated power:                  | 8 w                      |
| Luminaire luminous flux*:     | 670 lm                   |
| Light output*:                | 84.00 lm/w               |
| Colorful temperature*:        | 3000 K                   |
| Color rendering index*:       | Ra >90                   |
| Color temperature stability*: | MAC 3                    |
| COS *:                        | 0.5                      |
| PRA:                          | LC 8/180/44 fixC SC SNC2 |