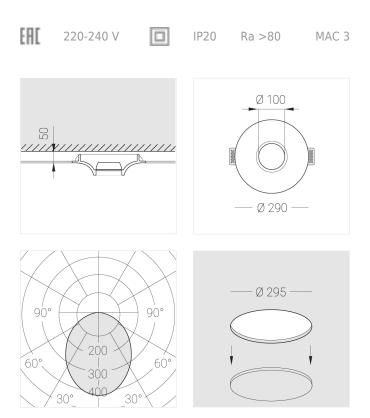

## Specifications

| Measurements:<br>Net weight:  | D290x88 mm<br>1.93 kg        |
|-------------------------------|------------------------------|
| Round<br>Body:                | Gypsum                       |
| Illuminant:                   | LED                          |
| Electrical safety class:      | II                           |
| Degree of protection:         | IP20                         |
| Rated power:                  | 8.7 w                        |
| Luminaire luminous flux*:     | 776 lm                       |
| Light output*:                | 89 lm/w                      |
| Colorful temperature*:        | 3000 K                       |
| Color rendering index*:       | Ra >80                       |
| Color temperature stability*: | MAC 3                        |
| cos *:                        | 0.92                         |
| PRA:                          | LC 10/150-400/40 bDW SC PRE2 |