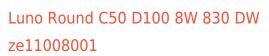

## Trimless recessed luminaire

Tenit-

## Specifications

| Measurements:<br>Net weight:  | D290x88 mm<br>1.93 kg        |
|-------------------------------|------------------------------|
| Round<br>Body:                | Gypsum                       |
| Illuminant:                   | LED                          |
| Electrical safety class:      | II                           |
| Degree of protection:         | IP20                         |
| Rated power:                  | 8.7 w                        |
| Luminaire luminous flux*:     | 776 lm                       |
| Light output*:                | 89 lm/w                      |
| Colorful temperature*:        | 3000 K                       |
| Color rendering index*:       | Ra >80                       |
| Color temperature stability*: | MAC 3                        |
| cos *:                        | 0.92                         |
| PRA:                          | LC 10/150-400/40 bDW SC PRE2 |