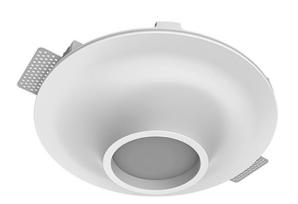

## Specifications

| Measurements:<br>Net weight:  | D290x88 mm<br>1.93 kg        |
|-------------------------------|------------------------------|
| Round<br>Body:                | Gypsum                       |
| Illuminant:                   | LED                          |
| Electrical safety class:      | II                           |
| Degree of protection:         | IP20                         |
| Rated power:                  | 8.7 w                        |
| Luminaire luminous flux*:     | 776 lm                       |
| Light output*:                | 89 lm/w                      |
| Colorful temperature*:        | 3000 K                       |
| Color rendering index*:       | Ra >80                       |
| Color temperature stability*: | MAC 3                        |
| cos *:                        | 0.92                         |
| PRA:                          | LC 10/150-400/40 bDW SC PRE2 |