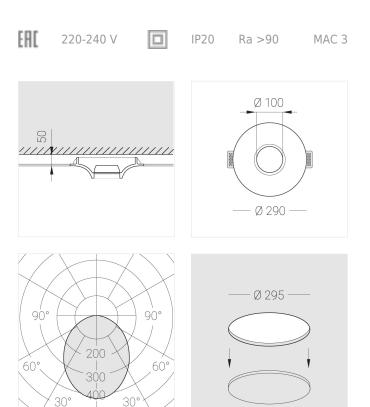

## Specifications

| Measurements:<br>Net weight:  | D290x88 mm<br>1.93 kg        |
|-------------------------------|------------------------------|
| Round<br>Body:                | Gypsum                       |
| Illuminant:                   | LED                          |
|                               |                              |
| Electrical safety class:      | П                            |
| Degree of protection:         | IP20                         |
| Rated power:                  | 8.7 w                        |
| Luminaire luminous flux*:     | 616 lm                       |
| Light output*:                | 71.00 lm/w                   |
| Colorful temperature*:        | 2700 K                       |
| Color rendering index*:       | Ra >90                       |
| Color temperature stability*: | MAC 3                        |
| COS *:                        | 0.92                         |
| PRA:                          | LC 10/150-400/40 bDW SC PRE2 |