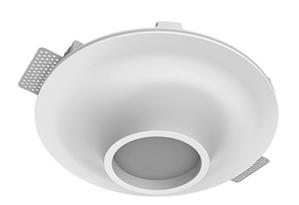

## Specifications

| Measurements:<br>Net weight:  | D290x88 mm<br>1.93 kg        |
|-------------------------------|------------------------------|
| Round<br>Body:                | Gypsum                       |
| Illuminant:                   | LED                          |
|                               |                              |
| Electrical safety class:      | П                            |
| Degree of protection:         | IP20                         |
| Rated power:                  | 8.7 w                        |
| Luminaire luminous flux*:     | 616 lm                       |
| Light output*:                | 71.00 lm/w                   |
| Colorful temperature*:        | 2700 K                       |
| Color rendering index*:       | Ra >90                       |
| Color temperature stability*: | MAC 3                        |
| COS *:                        | 0.92                         |
| PRA:                          | LC 10/150-400/40 bDW SC PRE2 |