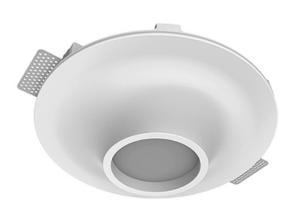

## Luno Round C50 D100 8W 940 DW ze11008013

#### Specifications

| Measurements:<br>Net weight:  | D290x88 mm<br>1.93 kg        |
|-------------------------------|------------------------------|
| Round<br>Body:<br>Illuminant: | Gypsum<br>LED                |
| Electrical safety class:      | П                            |
| Degree of protection:         | IP20                         |
| Rated power:                  | 8.7 w                        |
| Luminaire luminous flux*:     | 722 lm                       |
| Light output*:                | 83.00 lm/w                   |
| Colorful temperature*:        | 4000 K                       |
| Color rendering index*:       | Ra >90                       |
| Color temperature stability*: | MAC 3                        |
| COS *:                        | 0.92                         |
| PRA:                          | LC 10/150-400/40 bDW SC PRE2 |