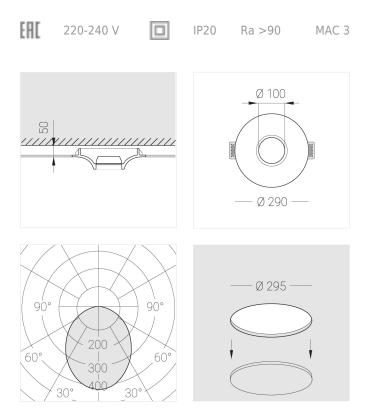

#### Specifications

| Measurements:<br>Net weight:  | D290x88 mm<br>1.93 kg        |
|-------------------------------|------------------------------|
| Round<br>Body:<br>Illuminant: | Gypsum<br>LED                |
| Electrical safety class:      | П                            |
| Degree of protection:         | IP20                         |
| Rated power:                  | 8.7 w                        |
| Luminaire luminous flux*:     | 722 lm                       |
| Light output*:                | 83.00 lm/w                   |
| Colorful temperature*:        | 4000 K                       |
| Color rendering index*:       | Ra >90                       |
| Color temperature stability*: | MAC 3                        |
| COS *:                        | 0.92                         |
| PRA:                          | LC 10/150-400/40 bDW SC PRE2 |