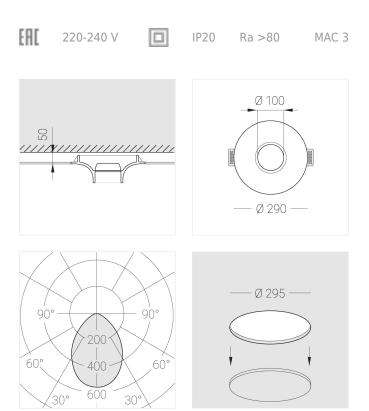

#### Specifications

| Measurements:<br>Net weight:  | D290x123 mm<br>1.98 kg   |
|-------------------------------|--------------------------|
| Round<br>Body:<br>Illuminant: | Gypsum<br>LED            |
| Electrical safety class:      |                          |
| Degree of protection:         | IP20                     |
| Rated power:                  | 8 w                      |
| Luminaire luminous flux*:     | 675 lm                   |
| Light output*:                | 84.00 lm/w               |
| Colorful temperature*:        | 3000 K                   |
| Color rendering index*:       | Ra >80                   |
| Color temperature stability*: | MAC 3                    |
| cos *:                        | 0.5                      |
| PRA:                          | LC 8/180/44 fixC SR SNC2 |