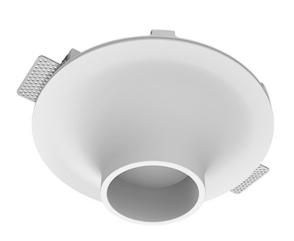

## Luno Round C85 D100 8W 830 ze11009381

#### Specifications

| Measurements:<br>Net weight:  | D290x123 mm<br>1.98 kg   |
|-------------------------------|--------------------------|
| Round<br>Body:<br>Illuminant: | Gypsum<br>LED            |
| Electrical safety class:      |                          |
| Degree of protection:         | IP20                     |
| Rated power:                  | 8 w                      |
| Luminaire luminous flux*:     | 675 lm                   |
| Light output*:                | 84.00 lm/w               |
| Colorful temperature*:        | 3000 K                   |
| Color rendering index*:       | Ra >80                   |
| Color temperature stability*: | MAC 3                    |
| cos *:                        | 0.5                      |
| PRA:                          | LC 8/180/44 fixC SR SNC2 |