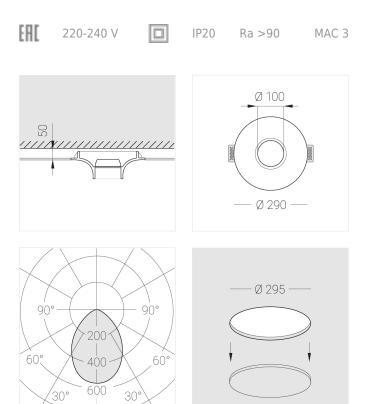

#### Specifications

| Measurements:<br>Net weight:  | D290x123 mm<br>1.98 kg    |
|-------------------------------|---------------------------|
| Round<br>Body:                | Gypsum                    |
| Illuminant:                   | LED                       |
| Electrical safety class:      | II                        |
| Degree of protection:         | IP20                      |
| Rated power:                  | 11.1 w                    |
| Luminaire luminous flux*:     | 799 lm                    |
| Light output*:                | 72.00 lm/w                |
| Colorful temperature*:        | 3000 K                    |
| Color rendering index*:       | Ra >90                    |
| Color temperature stability*: | MAC 3                     |
| cos *:                        | 0.53                      |
| PRA:                          | LC 10/250/40 fixC SR SNC2 |