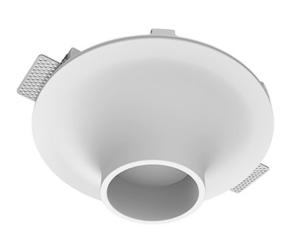

## Luno Round C85 D100 11W 930 ze11007687

#### Specifications

| Measurements:<br>Net weight:  | D290x123 mm<br>1.98 kg    |
|-------------------------------|---------------------------|
| Round<br>Body:                | Gypsum                    |
| Illuminant:                   | LED                       |
| Electrical safety class:      | II                        |
| Degree of protection:         | IP20                      |
| Rated power:                  | 11.1 w                    |
| Luminaire luminous flux*:     | 799 lm                    |
| Light output*:                | 72.00 lm/w                |
| Colorful temperature*:        | 3000 K                    |
| Color rendering index*:       | Ra >90                    |
| Color temperature stability*: | MAC 3                     |
| cos *:                        | 0.53                      |
| PRA:                          | LC 10/250/40 fixC SR SNC2 |