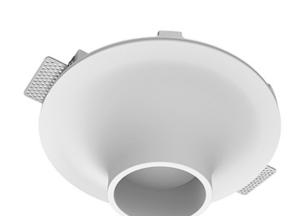

## Trimless recessed luminaire

## Scuit

# Luno Round C85 D100 8W 930 DA ze11009399

### **Specifications**

| Measurements: | D290x123 mm |
|---------------|-------------|
| Net weight:   | 2.03 kg     |
|               |             |

Round

Body: Gypsum Illuminant: LED

Electrical safety class: Ш Degree of protection: IP20 Rated power: 8.7 w Luminaire luminous flux\*: 582 lm Light output\*: 67.00 lm/w Colorful temperature\*: 3000 K Color rendering index\*: Ra >90 Color temperature stability\*: MAC 3 cos \*: 0.7 PRA: LCAI 15W 150mA-400mA ECO slim