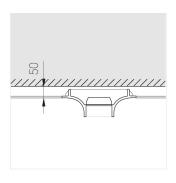

### **Specifications**

| Measurements: | D290x123 mm |
|---------------|-------------|
| Net weight:   | 2.03 kg     |
|               |             |

Round

Body: Gypsum Illuminant: LED

Electrical safety class: Ш Degree of protection: IP20 Rated power: 8.7 w Luminaire luminous flux\*: 582 lm Light output\*: 67.00 lm/w Colorful temperature\*: 3000 K Color rendering index\*: Ra >90 Color temperature stability\*: MAC 3 cos \*: 0.7 PRA: LCAI 15W 150mA-400mA ECO slim