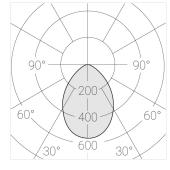

### **Specifications**

| Measurements: | D290x123 mm |
|---------------|-------------|
| Net weight:   | 2.03 kg     |
|               |             |

Round

Body: Gypsum Illuminant: LED

Electrical safety class: Ш Degree of protection: IP20 Rated power: 8.7 w Luminaire luminous flux\*: 582 lm Light output\*: 67.00 lm/w Colorful temperature\*: 3000 K Color rendering index\*: Ra >90 Color temperature stability\*: MAC 3 cos \*: 0.7 PRA: LCAI 15W 150mA-400mA ECO slim