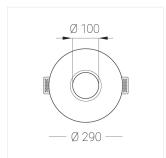

### **Specifications**

| Measurements: | D290x123 mm |
|---------------|-------------|
| Net weight:   | 2.03 kg     |
|               |             |

Round

Body: Gypsum Illuminant: LED

Electrical safety class: Ш Degree of protection: IP20 Rated power: 8.7 w Luminaire luminous flux\*: 582 lm Light output\*: 67.00 lm/w Colorful temperature\*: 3000 K Color rendering index\*: Ra >90 Color temperature stability\*: MAC 3 cos \*: 0.7 PRA: LCAI 15W 150mA-400mA ECO slim