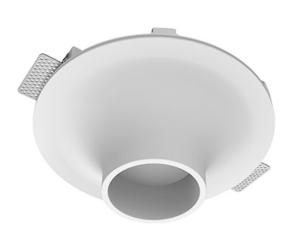

# Trimless recessed luminaire

## Luno Round C85 D100 16W 930 DA ze11007718

#### Specifications

| Measurements:<br>Net weight:  | D290x123 mm<br>2.03 kg        |
|-------------------------------|-------------------------------|
| Round<br>Body:<br>Illuminant: | Gypsum<br>LED                 |
| Electrical safety class:      | П                             |
| Degree of protection:         | IP20                          |
| Rated power:                  | 16 w                          |
| Luminaire luminous flux*:     | 1094 lm                       |
| Light output*:                | 68.00 lm/w                    |
| Colorful temperature*:        | 3000 K                        |
| Color rendering index*:       | Ra >90                        |
| Color temperature stability*: | MAC 3                         |
| COS *:                        | 0.86                          |
| PRA:                          | LCAI 15W 150mA-400mA ECO slim |