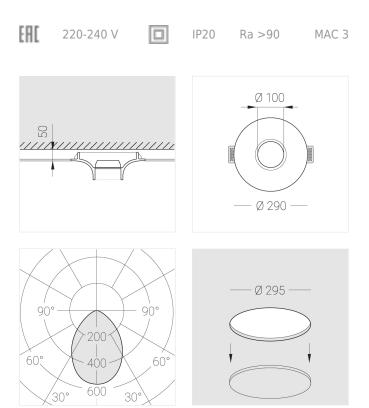

#### Specifications

| Measurements:<br>Net weight:  | D290x123 mm<br>2.03 kg        |
|-------------------------------|-------------------------------|
| Round<br>Body:<br>Illuminant: | Gypsum<br>LED                 |
| Electrical safety class:      | П                             |
| Degree of protection:         | IP20                          |
| Rated power:                  | 16 w                          |
| Luminaire luminous flux*:     | 1094 lm                       |
| Light output*:                | 68.00 lm/w                    |
| Colorful temperature*:        | 3000 K                        |
| Color rendering index*:       | Ra >90                        |
| Color temperature stability*: | MAC 3                         |
| COS *:                        | 0.86                          |
| PRA:                          | LCAI 15W 150mA-400mA ECO slim |