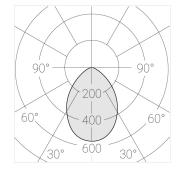

### **Specifications**

| Measurements: | D290x123 mm |
|---------------|-------------|
| Net weight:   | 2.07 kg     |
|               |             |

Round

Body: Gypsum Illuminant: LED

Electrical safety class: Ш Degree of protection: IP20 Rated power: 8.7 w Luminaire luminous flux\*: 675 lm Light output\*: 78.00 lm/w Colorful temperature\*: 3000 K Color rendering index\*: Ra >80 Color temperature stability\*: MAC 3 cos \*: 0.92 PRA: LC 10/150-400/40 bDW SC PRE2