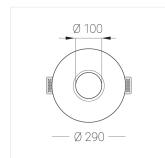

### **Specifications**

| Measurements: | D290x123 mm |
|---------------|-------------|
| Net weight:   | 2.07 kg     |
|               |             |

Round

Body: Gypsum Illuminant: LED

Electrical safety class: Ш Degree of protection: IP20 Rated power: 8.7 w Luminaire luminous flux\*: 675 lm Light output\*: 78.00 lm/w Colorful temperature\*: 3000 K Color rendering index\*: Ra >80 Color temperature stability\*: MAC 3 cos \*: 0.92 PRA: LC 10/150-400/40 bDW SC PRE2