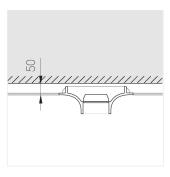

### **Specifications**

| Measurements: | D290x123 mm |
|---------------|-------------|
| Net weight:   | 2.07 kg     |
|               |             |

Round

Body: Gypsum Illuminant: LED

Electrical safety class: Ш Degree of protection: IP20 Rated power: 8.7 w Luminaire luminous flux\*: 675 lm Light output\*: 78.00 lm/w Colorful temperature\*: 3000 K Color rendering index\*: Ra >80 Color temperature stability\*: MAC 3 cos \*: 0.92 PRA: LC 10/150-400/40 bDW SC PRE2