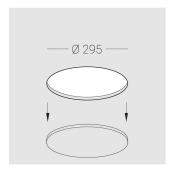

### **Specifications**

| Measurements: | D290x123 mm |
|---------------|-------------|
| Net weight:   | 2.07 kg     |
|               |             |

Round

Body: Gypsum Illuminant: LED

Electrical safety class: Ш Degree of protection: IP20 Rated power: 8.7 w Luminaire luminous flux\*: 675 lm Light output\*: 78.00 lm/w Colorful temperature\*: 3000 K Color rendering index\*: Ra >80 Color temperature stability\*: MAC 3 cos \*: 0.92 PRA: LC 10/150-400/40 bDW SC PRE2