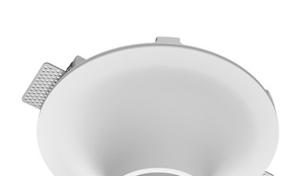

## Trimless recessed luminaire

# Luno Round C85 D100 8W 830 DW ze11008041

### **Specifications**

| Measurements: | D290x123 mm |
|---------------|-------------|
| Net weight:   | 2.07 kg     |
|               |             |

Round

Body: Gypsum Illuminant: LED

Electrical safety class: Ш Degree of protection: IP20 Rated power: 8.7 w Luminaire luminous flux\*: 675 lm Light output\*: 78.00 lm/w Colorful temperature\*: 3000 K Color rendering index\*: Ra >80 Color temperature stability\*: MAC 3 cos \*: 0.92 PRA: LC 10/150-400/40 bDW SC PRE2