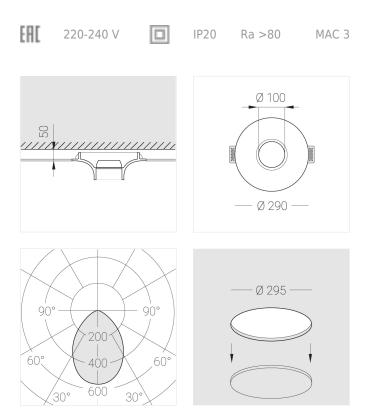

#### Specifications

| Measurements:<br>Net weight:  | D290x123 mm<br>2.07 kg       |
|-------------------------------|------------------------------|
| Round<br>Body:<br>Illuminant: | Gypsum<br>LED                |
| Electrical safety class:      | П                            |
| Degree of protection:         | IP20                         |
| Rated power:                  | 15.6 w                       |
| Luminaire luminous flux*:     | 1269 lm                      |
| Light output*:                | 81.00 lm/w                   |
| Colorful temperature*:        | 3000 K                       |
| Color rendering index*:       | Ra >80                       |
| Color temperature stability*: | MAC 3                        |
| COS *:                        | 0.97                         |
| PRA:                          | LC 17/250-700/50 bDW SC PRE2 |