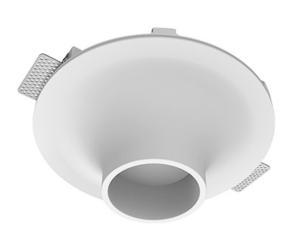

# Trimless recessed luminaire

## Luno Round C85 D100 16W 830 DW ze11008043

#### Specifications

| Measurements:<br>Net weight:  | D290x123 mm<br>2.07 kg       |
|-------------------------------|------------------------------|
| Round<br>Body:<br>Illuminant: | Gypsum<br>LED                |
| Electrical safety class:      | П                            |
| Degree of protection:         | IP20                         |
| Rated power:                  | 15.6 w                       |
| Luminaire luminous flux*:     | 1269 lm                      |
| Light output*:                | 81.00 lm/w                   |
| Colorful temperature*:        | 3000 K                       |
| Color rendering index*:       | Ra >80                       |
| Color temperature stability*: | MAC 3                        |
| COS *:                        | 0.97                         |
| PRA:                          | LC 17/250-700/50 bDW SC PRE2 |