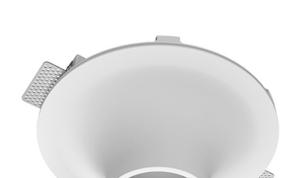

# Luno Round C85 D100 8W 930 DW ze11008050

### **Specifications**

| Measurements: | D290x123 mm |
|---------------|-------------|
| Net weight:   | 2.07 kg     |
|               |             |

Round

Body: Gypsum Illuminant: LED

Electrical safety class: Ш Degree of protection: IP20 Rated power: 8.7 w Luminaire luminous flux\*: 582 lm Light output\*: 67.00 lm/w Colorful temperature\*: 3000 K Color rendering index\*: Ra >90 Color temperature stability\*: MAC 3 cos \*: 0.92 PRA: LC 10/150-400/40 bDW SC PRE2