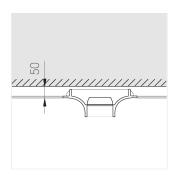

### **Specifications**

| Measurements: | D290x123 mm |
|---------------|-------------|
| Net weight:   | 2.07 kg     |
|               |             |

Round

Body: Gypsum Illuminant: LED

Electrical safety class: Ш Degree of protection: IP20 Rated power: 8.7 w Luminaire luminous flux\*: 582 lm Light output\*: 67.00 lm/w Colorful temperature\*: 3000 K Color rendering index\*: Ra >90 Color temperature stability\*: MAC 3 cos \*: 0.92 PRA: LC 10/150-400/40 bDW SC PRE2