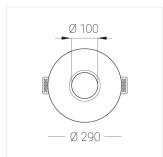

### **Specifications**

| Measurements: | D290x123 mm |
|---------------|-------------|
| Net weight:   | 2.07 kg     |
|               |             |

Round

Body: Gypsum Illuminant: LED

Electrical safety class: Ш Degree of protection: IP20 Rated power: 8.7 w Luminaire luminous flux\*: 582 lm Light output\*: 67.00 lm/w Colorful temperature\*: 3000 K Color rendering index\*: Ra >90 Color temperature stability\*: MAC 3 cos \*: 0.92 PRA: LC 10/150-400/40 bDW SC PRE2