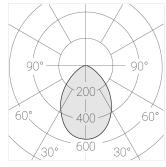

### **Specifications**

| Measurements: | D290x123 mm |
|---------------|-------------|
| Net weight:   | 2.07 kg     |
|               |             |

Round

Body: Gypsum Illuminant: LED

Electrical safety class: Ш Degree of protection: IP20 Rated power: 8.7 w Luminaire luminous flux\*: 582 lm Light output\*: 67.00 lm/w Colorful temperature\*: 3000 K Color rendering index\*: Ra >90 Color temperature stability\*: MAC 3 cos \*: 0.92 PRA: LC 10/150-400/40 bDW SC PRE2