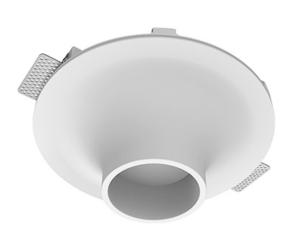

# Trimless recessed luminaire

## Luno Round C85 D100 16W 930 DW ze11008052

#### Specifications

| Measurements:<br>Net weight:  | D290x123 mm<br>2.07 kg       |
|-------------------------------|------------------------------|
| Round<br>Body:<br>Illuminant: | Gypsum<br>LED                |
| Electrical safety class:      | П                            |
| Degree of protection:         | IP20                         |
| Rated power:                  | 15.6 w                       |
| Luminaire luminous flux*:     | 1094 lm                      |
| Light output*:                | 70.00 lm/w                   |
| Colorful temperature*:        | 3000 K                       |
| Color rendering index*:       | Ra >90                       |
| Color temperature stability*: | MAC 3                        |
| COS *:                        | 0.97                         |
| PRA:                          | LC 17/250-700/50 bDW SC PRE2 |