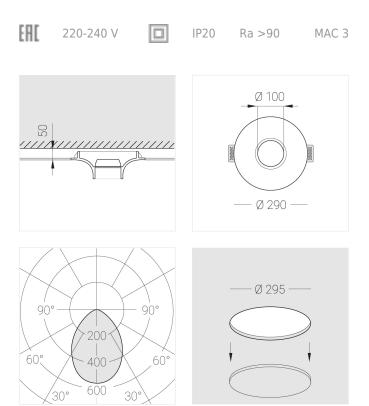

#### Specifications

| Measurements:<br>Net weight:  | D290x123 mm<br>2.07 kg       |
|-------------------------------|------------------------------|
| Round<br>Body:<br>Illuminant: | Gypsum<br>LED                |
| Electrical safety class:      | П                            |
| Degree of protection:         | IP20                         |
| Rated power:                  | 15.6 w                       |
| Luminaire luminous flux*:     | 1094 lm                      |
| Light output*:                | 70.00 lm/w                   |
| Colorful temperature*:        | 3000 K                       |
| Color rendering index*:       | Ra >90                       |
| Color temperature stability*: | MAC 3                        |
| COS *:                        | 0.97                         |
| PRA:                          | LC 17/250-700/50 bDW SC PRE2 |