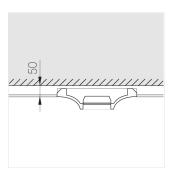

### **Specifications**

| Measurements: | 290x290x88 mm |
|---------------|---------------|
| Net weight:   | 2.6 kg        |
|               |               |

Square

Body: Gypsum Illuminant: LED

Electrical safety class: Ш Degree of protection: IP20 Rated power: 11.9 w Luminaire luminous flux\*: 1102 lm Light output\*: 93 lm/w Colorful temperature\*: 4000 K Color rendering index\*: Ra >90 Color temperature stability\*: MAC 3 cos \*: 0.54 PRA: LC 10/250/40 fixC SR SNC2