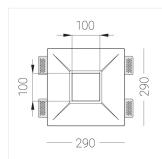

### **Specifications**

| Measurements: | 290x290x88 mm |
|---------------|---------------|
| Net weight:   | 2.6 kg        |
|               |               |

Square

Body: Gypsum Illuminant: LED

Electrical safety class: Ш Degree of protection: IP20 Rated power: 11.9 w Luminaire luminous flux\*: 1102 lm Light output\*: 93 lm/w Colorful temperature\*: 4000 K Color rendering index\*: Ra >90 Color temperature stability\*: MAC 3 cos \*: 0.54 PRA: LC 10/250/40 fixC SR SNC2