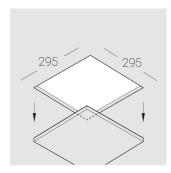

### **Specifications**

| Measurements: | 290x290x88 mm |
|---------------|---------------|
| Net weight:   | 2.6 kg        |
|               |               |

Square

Body: Gypsum Illuminant: LED

Electrical safety class: Ш Degree of protection: IP20 Rated power: 11.9 w Luminaire luminous flux\*: 1102 lm Light output\*: 93 lm/w Colorful temperature\*: 4000 K Color rendering index\*: Ra >90 Color temperature stability\*: MAC 3 cos \*: 0.54 PRA: LC 10/250/40 fixC SR SNC2