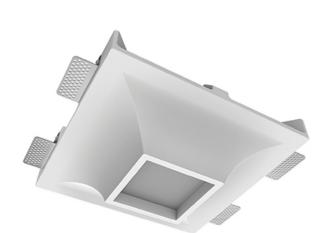

# Luno Quadro C50 100x100 12W 940 ze11005209

### **Specifications**

| Measurements: | 290x290x88 mm |
|---------------|---------------|
| Net weight:   | 2.6 kg        |
|               |               |

Square

Body: Gypsum Illuminant: LED

Electrical safety class: Ш Degree of protection: IP20 Rated power: 11.9 w Luminaire luminous flux\*: 1102 lm Light output\*: 93 lm/w Colorful temperature\*: 4000 K Color rendering index\*: Ra >90 Color temperature stability\*: MAC 3 cos \*: 0.54 PRA: LC 10/250/40 fixC SR SNC2