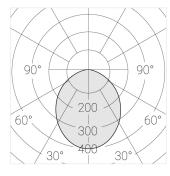

### **Specifications**

| Measurements: | 290x290x88 mm |
|---------------|---------------|
| Net weight:   | 2.6 kg        |
|               |               |

Square

Body: Gypsum Illuminant: LED

Electrical safety class: Ш Degree of protection: IP20 Rated power: 11.9 w Luminaire luminous flux\*: 1102 lm Light output\*: 93 lm/w Colorful temperature\*: 4000 K Color rendering index\*: Ra >90 Color temperature stability\*: MAC 3 cos \*: 0.54 PRA: LC 10/250/40 fixC SR SNC2