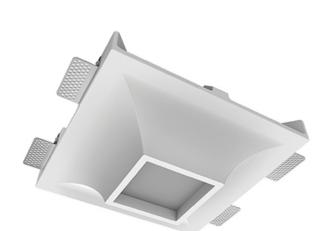

## Trimless recessed luminaire

# Schil

# Luno Quadro C50 100x100 9W 927 DA ze11009238