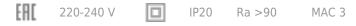

### **Specifications**

| Measurements: | 290x290x88 mm |
|---------------|---------------|
| Net weight:   | 2.66 kg       |
|               |               |

Square

Body: Gypsum Illuminant: LED

Electrical safety class: Ш Degree of protection: IP20 Rated power: 9.3 w Luminaire luminous flux\*: 683 lm 73 lm/w Light output\*: Colorful temperature\*: 2700 K Color rendering index\*: Ra >90 Color temperature stability\*: MAC 3 cos \*: 0.71 PRA: LCAI 15W 150mA-400mA ECO slim