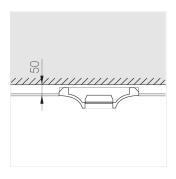

### **Specifications**

| Measurements: | 290x290x88 mm |
|---------------|---------------|
| Net weight:   | 2.66 kg       |
|               |               |

Square

Body: Gypsum Illuminant: LED

Electrical safety class: Ш Degree of protection: IP20 Rated power: 9.3 w Luminaire luminous flux\*: 683 lm 73 lm/w Light output\*: Colorful temperature\*: 2700 K Color rendering index\*: Ra >90 Color temperature stability\*: MAC 3 cos \*: 0.71 PRA: LCAI 15W 150mA-400mA ECO slim