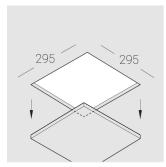

### **Specifications**

| Measurements: | 290x290x88 mm |
|---------------|---------------|
| Net weight:   | 2.66 kg       |
|               |               |

Square

Body: Gypsum Illuminant: LED

Electrical safety class: Ш Degree of protection: IP20 Rated power: 9.3 w Luminaire luminous flux\*: 683 lm 73 lm/w Light output\*: Colorful temperature\*: 2700 K Color rendering index\*: Ra >90 Color temperature stability\*: MAC 3 cos \*: 0.71 PRA: LCAI 15W 150mA-400mA ECO slim