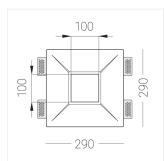

### **Specifications**

| Measurements: | 290x290x88 mm |
|---------------|---------------|
| Net weight:   | 2.66 kg       |
|               |               |

Square

Body: Gypsum Illuminant: LED

Electrical safety class: Ш Degree of protection: IP20 Rated power: 9.3 w Luminaire luminous flux\*: 683 lm 73 lm/w Light output\*: Colorful temperature\*: 2700 K Color rendering index\*: Ra >90 Color temperature stability\*: MAC 3 cos \*: 0.71 PRA: LCAI 15W 150mA-400mA ECO slim