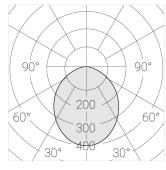

### **Specifications**

| Measurements: | 290x290x88 mm |
|---------------|---------------|
| Net weight:   | 2.66 kg       |
|               |               |

Square

Body: Gypsum Illuminant: LED

Electrical safety class: Ш Degree of protection: IP20 Rated power: 9.3 w Luminaire luminous flux\*: 683 lm 73 lm/w Light output\*: Colorful temperature\*: 2700 K Color rendering index\*: Ra >90 Color temperature stability\*: MAC 3 cos \*: 0.71 PRA: LCAI 15W 150mA-400mA ECO slim