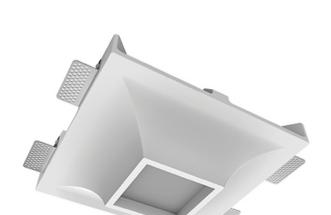

## Trimless recessed luminaire

# Luno Quadro C50 100x100 9W 940 DA ze11009240

### **Specifications**

| Measurements: | 290x290x88 mm |
|---------------|---------------|
| Net weight:   | 2.66 kg       |
|               |               |

Square

Body: Gypsum Illuminant: LED

Electrical safety class: Ш Degree of protection: IP20 Rated power: 9.3 w Luminaire luminous flux\*: 802 lm Light output\*: 86 lm/w Colorful temperature\*: 4000 K Color rendering index\*: Ra >90 Color temperature stability\*: MAC 3 cos \*: 0.71 PRA: LCAI 15W 150mA-400mA ECO slim