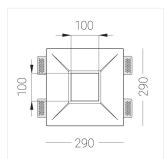

### **Specifications**

| Measurements: | 290x290x88 mm |
|---------------|---------------|
| Net weight:   | 2.66 kg       |
|               |               |

Square

Body: Gypsum Illuminant: LED

Electrical safety class: Ш Degree of protection: IP20 Rated power: 9.3 w Luminaire luminous flux\*: 802 lm Light output\*: 86 lm/w Colorful temperature\*: 4000 K Color rendering index\*: Ra >90 Color temperature stability\*: MAC 3 cos \*: 0.71 PRA: LCAI 15W 150mA-400mA ECO slim