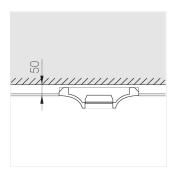

### **Specifications**

| Measurements: | 290x290x88 mm |
|---------------|---------------|
| Net weight:   | 2.66 kg       |
|               |               |

Square

Body: Gypsum Illuminant: LED

Electrical safety class: Ш Degree of protection: IP20 Rated power: 9.3 w Luminaire luminous flux\*: 802 lm Light output\*: 86 lm/w Colorful temperature\*: 4000 K Color rendering index\*: Ra >90 Color temperature stability\*: MAC 3 cos \*: 0.71 PRA: LCAI 15W 150mA-400mA ECO slim