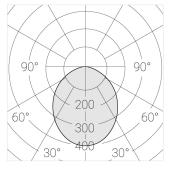

### **Specifications**

| Measurements: | 290x290x88 mm |
|---------------|---------------|
| Net weight:   | 2.66 kg       |
|               |               |

Square

Body: Gypsum Illuminant: LED

Electrical safety class: Ш Degree of protection: IP20 Rated power: 9.3 w Luminaire luminous flux\*: 802 lm Light output\*: 86 lm/w Colorful temperature\*: 4000 K Color rendering index\*: Ra >90 Color temperature stability\*: MAC 3 cos \*: 0.71 PRA: LCAI 15W 150mA-400mA ECO slim