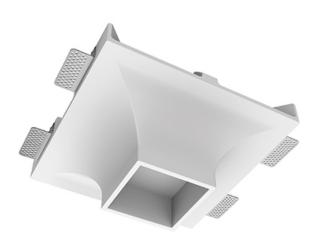

## Trimless recessed luminaire

Luno Quadro C85 100x100 9W 830 ze11009241

## Specifications

′30°

600

30

| Measurements:<br>Net weight:   | 290x290x123 mm<br>2.81 kg |
|--------------------------------|---------------------------|
| Square<br>Body:<br>Illuminant: | Gypsum<br>LED             |
| Electrical safety class:       | 11                        |
| Degree of protection:          | IP20                      |
| Rated power:                   | 8.6 w                     |
| Luminaire luminous flux*:      | 737 lm                    |
| Light output*:                 | 86.00 lm/w                |
| Colorful temperature*:         | 3000 K                    |
| Color rendering index*:        | Ra >80                    |
| Color temperature stability*:  | MAC 3                     |
| COS *:                         | 0.51                      |
| PRA:                           | LC 8/180/44 fixC SR SNC2  |