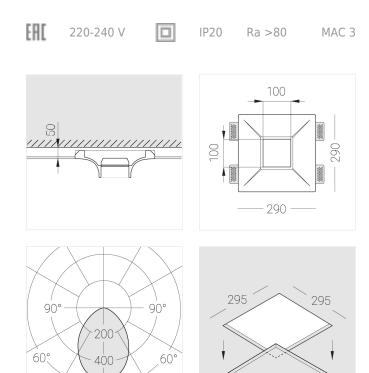

## Specifications

′30°

600

30

| Measurements:<br>Net weight:   | 290x290x123 mm<br>2.81 kg |
|--------------------------------|---------------------------|
| Square<br>Body:<br>Illuminant: | Gypsum<br>LED             |
| Electrical safety class:       | 11                        |
| Degree of protection:          | IP20                      |
| Rated power:                   | 8.6 w                     |
| Luminaire luminous flux*:      | 737 lm                    |
| Light output*:                 | 86.00 lm/w                |
| Colorful temperature*:         | 3000 K                    |
| Color rendering index*:        | Ra >80                    |
| Color temperature stability*:  | MAC 3                     |
| COS *:                         | 0.51                      |
| PRA:                           | LC 8/180/44 fixC SR SNC2  |