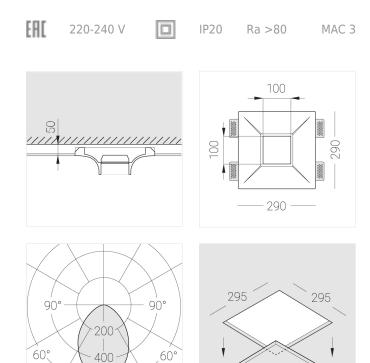

## Specifications

′30°

600

30

| Measurements:<br>Net weight:   | 290x290x123 mm<br>2.81 kg |
|--------------------------------|---------------------------|
| Square<br>Body:<br>Illuminant: | Gypsum<br>LED             |
| Electrical safety class:       |                           |
| Degree of protection:          | IP20                      |
| Rated power:                   | 11.9 w                    |
| Luminaire luminous flux*:      | 1012 lm                   |
| Light output*:                 | 85.00 lm/w                |
| Colorful temperature*:         | 3000 K                    |
| Color rendering index*:        | Ra >80                    |
| Color temperature stability*:  | MAC 3                     |
| COS *:                         | 0.54                      |
| PRA:                           | LC 10/250/40 fixC SR SNC2 |