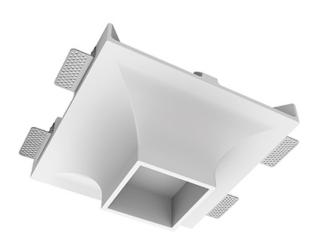

## Trimless recessed luminaire

Luno Quadro C85 100x100 12W 830 ze11005241

## Specifications

′30°

600

30

| Measurements:<br>Net weight:   | 290x290x123 mm<br>2.81 kg |
|--------------------------------|---------------------------|
| Square<br>Body:<br>Illuminant: | Gypsum<br>LED             |
| Electrical safety class:       |                           |
| Degree of protection:          | IP20                      |
| Rated power:                   | 11.9 w                    |
| Luminaire luminous flux*:      | 1012 lm                   |
| Light output*:                 | 85.00 lm/w                |
| Colorful temperature*:         | 3000 K                    |
| Color rendering index*:        | Ra >80                    |
| Color temperature stability*:  | MAC 3                     |
| COS *:                         | 0.54                      |
| PRA:                           | LC 10/250/40 fixC SR SNC2 |