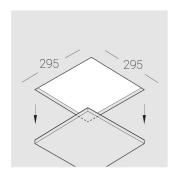

### **Specifications**

| Measurements: | 290x290x123 mm |
|---------------|----------------|
| Net weight:   | 2.81 kg        |
|               |                |
|               |                |

Square