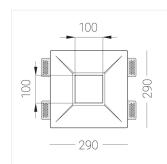

### **Specifications**

| Measurements: | 290x290x123 mm |
|---------------|----------------|
| Net weight:   | 2.81 kg        |
|               |                |
|               |                |

Square