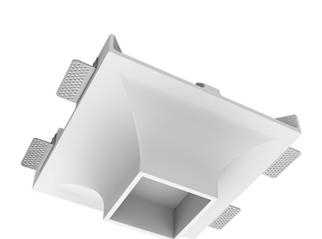

# Luno Quadro C85 100x100 17W 830 ze11005242

### **Specifications**

| Measurements: | 290x290x123 mm |
|---------------|----------------|
| Net weight:   | 2.81 kg        |
|               |                |
|               |                |

Square

Body: Gypsum Illuminant: LED

Electrical safety class: Ш Degree of protection: IP20 Rated power: 16.8 w Luminaire luminous flux\*: 1386 lm Light output\*: 83.00 lm/w Colorful temperature\*: 3000 K Color rendering index\*: Ra >80 Color temperature stability\*: MAC 3 cos \*: 0.55 PRA: LC 15/350/43 fixC SR SNC2