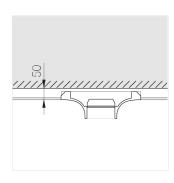

### **Specifications**

| Measurements: | 290x290x123 mm |
|---------------|----------------|
| Net weight:   | 2.81 kg        |
|               |                |
|               |                |

Square