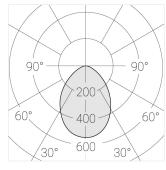

Body: Gypsum Illuminant: LED

Electrical safety class: Ш Degree of protection: IP20 Rated power: 16.8 w Luminaire luminous flux\*: 1386 lm Light output\*: 83.00 lm/w Colorful temperature\*: 3000 K Color rendering index\*: Ra >80 Color temperature stability\*: MAC 3 cos \*: 0.55 PRA: LC 15/350/43 fixC SR SNC2