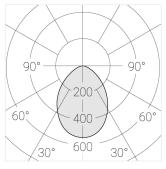

### **Specifications**

| Measurements: | 290x290x123 mm |
|---------------|----------------|
| Net weight:   | 2.81 kg        |
|               |                |

Square

Body: Gypsum Illuminant: LED

Electrical safety class: Ш Degree of protection: IP20 Rated power: 8.6 w Luminaire luminous flux\*: 635 lm Light output\*: 74.00 lm/w Colorful temperature\*: 3000 K Color rendering index\*: Ra >90 Color temperature stability\*: MAC 3 cos \*: 0.51 PRA: LC 8/180/44 fixC SR SNC2