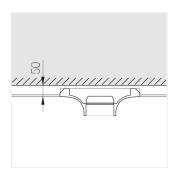

### **Specifications**

| Measurements: | 290x290x123 mm |
|---------------|----------------|
| Net weight:   | 2.81 kg        |
|               |                |

Square

Body: Gypsum Illuminant: LED

Electrical safety class: Ш Degree of protection: IP20 Rated power: 8.6 w Luminaire luminous flux\*: 635 lm Light output\*: 74.00 lm/w Colorful temperature\*: 3000 K Color rendering index\*: Ra >90 Color temperature stability\*: MAC 3 cos \*: 0.51 PRA: LC 8/180/44 fixC SR SNC2