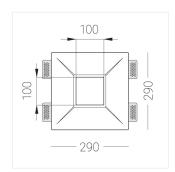

### **Specifications**

| Measurements: | 290x290x123 mm |
|---------------|----------------|
| Net weight:   | 2.81 kg        |
|               |                |

Square

Body: Gypsum Illuminant: LED

Electrical safety class: Ш Degree of protection: IP20 Rated power: 8.6 w Luminaire luminous flux\*: 635 lm Light output\*: 74.00 lm/w Colorful temperature\*: 3000 K Color rendering index\*: Ra >90 Color temperature stability\*: MAC 3 cos \*: 0.51 PRA: LC 8/180/44 fixC SR SNC2