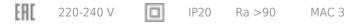

### **Specifications**

| Measurements: | 290x290x123 mm |
|---------------|----------------|
| Net weight:   | 2.81 kg        |
|               |                |

Square

Body: Gypsum Illuminant: LED

Electrical safety class: Ш Degree of protection: IP20 Rated power: 8.6 w Luminaire luminous flux\*: 635 lm Light output\*: 74.00 lm/w Colorful temperature\*: 3000 K Color rendering index\*: Ra >90 Color temperature stability\*: MAC 3 cos \*: 0.51 PRA: LC 8/180/44 fixC SR SNC2