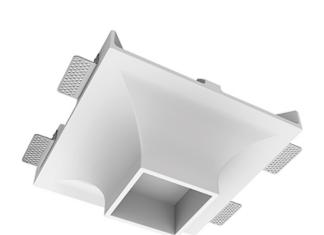

# Luno Quadro C85 100x100 9W 930 ze11009244

### **Specifications**

| Measurements: | 290x290x123 mm |
|---------------|----------------|
| Net weight:   | 2.81 kg        |
|               |                |

Square

Body: Gypsum Illuminant: LED

Electrical safety class: Ш Degree of protection: IP20 Rated power: 8.6 w Luminaire luminous flux\*: 635 lm Light output\*: 74.00 lm/w Colorful temperature\*: 3000 K Color rendering index\*: Ra >90 Color temperature stability\*: MAC 3 cos \*: 0.51 PRA: LC 8/180/44 fixC SR SNC2