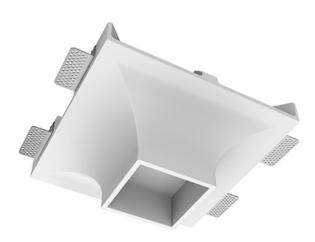

## Trimless recessed luminaire



Luno Quadro C85 100x100 9W 830 IP44 ze11009246





## Complectation

| Body               | 1 |
|--------------------|---|
| LED module         | 1 |
| Conrol gear        | 1 |
| Fastener           | 4 |
| Screw x6           | 8 |
| Screw self-tapping | 4 |
| Washer D5          | 8 |
|                    |   |

## Dimming by TRIAC accessible on request

The manufacturer reserves the right to change the configuration of the LED luminaire.

## Specifications

′30°

600

30

| Measurements:<br>Net weight:   | 290x290x123 mm<br>2.92 kg |
|--------------------------------|---------------------------|
| Square<br>Body:<br>Illuminant: | Gypsum<br>LED             |
| Electrical safety class:       |                           |
| Degree of protection:          | IP44                      |
| Rated power:                   | 8.6 w