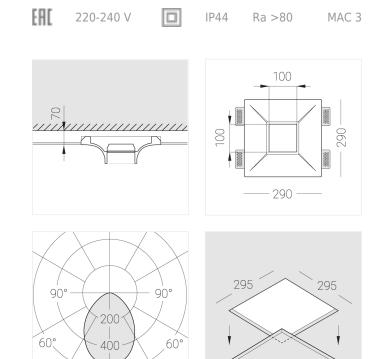

## Specifications

′30°

600

30

| Measurements:<br>Net weight:   | 290x290x123 mm<br>2.92 kg |
|--------------------------------|---------------------------|
| Square<br>Body:<br>Illuminant: | Gypsum<br>LED             |
| Electrical safety class:       |                           |
| Degree of protection:          | IP44                      |
| Rated power:                   | 8.6 w                     |
| Luminaire luminous flux*:      | 737 lm                    |
| Light output*:                 | 86.00 lm/w                |
| Colorful temperature*:         | 3000 K                    |
| Color rendering index*:        | Ra >80                    |
| Color temperature stability*:  | MAC 3                     |
| COS *:                         | 0.51                      |
| PRA:                           | LC 8/180/44 fixC SC SNC2  |