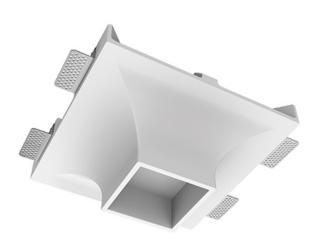

## Trimless recessed luminaire

Luno Quadro C85 100x100 12W 830 IP44 ze11005251

## Specifications

′30°

600

30

| Measurements:                  | 290x290x123 mm            |
|--------------------------------|---------------------------|
| Net weight:                    | 2.92 kg                   |
| Square<br>Body:<br>Illuminant: | Gypsum<br>LED             |
| Electrical safety class:       | II                        |
| Degree of protection:          | IP44                      |
| Rated power:                   | 11.9 w                    |
| Luminaire luminous flux*:      | 1012 Im                   |
| Light output*:                 | 85.00 Im/w                |
| Colorful temperature*:         | 3000 K                    |
| Color rendering index*:        | Ra >80                    |
| Color temperature stability*:  | MAC 3                     |
| cos *:                         | 0.54                      |
| PRA:                           | LC 10/250/40 fixC SC SNC2 |