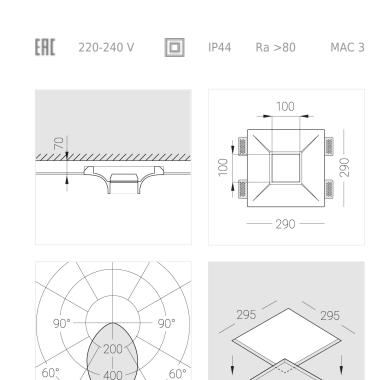

## Specifications

′30°

600

30

| Measurements:                  | 290x290x123 mm            |
|--------------------------------|---------------------------|
| Net weight:                    | 2.92 kg                   |
| Square<br>Body:<br>Illuminant: | Gypsum<br>LED             |
| Electrical safety class:       | II                        |
| Degree of protection:          | IP44                      |
| Rated power:                   | 11.9 w                    |
| Luminaire luminous flux*:      | 1012 Im                   |
| Light output*:                 | 85.00 Im/w                |
| Colorful temperature*:         | 3000 K                    |
| Color rendering index*:        | Ra >80                    |
| Color temperature stability*:  | MAC 3                     |
| cos *:                         | 0.54                      |
| PRA:                           | LC 10/250/40 fixC SC SNC2 |