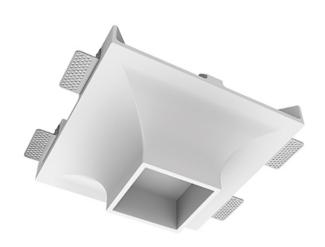

# Luno Quadro C85 100x100 12W 930 IP44 ze11005257

### **Specifications**

| Measurements: | 290x290x123 mm |
|---------------|----------------|
| Net weight:   | 2.92 kg        |
|               |                |

Square

Body: Gypsum Illuminant: LED

Electrical safety class: Ш Degree of protection: IP44 Rated power: 11.9 w Luminaire luminous flux\*: 872 lm Light output\*: 73.00 lm/w Colorful temperature\*: 3000 K Color rendering index\*: Ra >90 Color temperature stability\*: MAC 3 cos \*: 0.54 PRA: LC 10/250/40 fixC SC SNC2