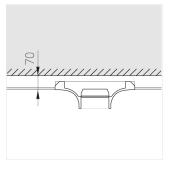

### **Specifications**

| Measurements: | 290x290x123 mm |
|---------------|----------------|
| Net weight:   | 2.92 kg        |
|               |                |

Square

Body: Gypsum Illuminant: LED

Electrical safety class: Ш Degree of protection: IP44 Rated power: 11.9 w Luminaire luminous flux\*: 872 lm Light output\*: 73.00 lm/w Colorful temperature\*: 3000 K Color rendering index\*: Ra >90 Color temperature stability\*: MAC 3 cos \*: 0.54 PRA: LC 10/250/40 fixC SC SNC2