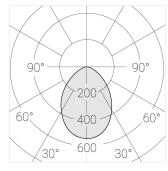

### **Specifications**

| Measurements: | 290x290x123 mm |
|---------------|----------------|
| Net weight:   | 2.92 kg        |
|               |                |

Square

Body: Gypsum Illuminant: LED

Electrical safety class: Ш Degree of protection: IP44 Rated power: 11.9 w Luminaire luminous flux\*: 872 lm Light output\*: 73.00 lm/w Colorful temperature\*: 3000 K Color rendering index\*: Ra >90 Color temperature stability\*: MAC 3 cos \*: 0.54 PRA: LC 10/250/40 fixC SC SNC2