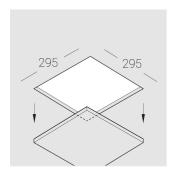

### **Specifications**

| Measurements: | 290x290x123 mm |
|---------------|----------------|
| Net weight:   | 2.92 kg        |
|               |                |

Square

Body: Gypsum Illuminant: LED

Electrical safety class: Ш Degree of protection: IP44 Rated power: 11.9 w Luminaire luminous flux\*: 872 lm Light output\*: 73.00 lm/w Colorful temperature\*: 3000 K Color rendering index\*: Ra >90 Color temperature stability\*: MAC 3 cos \*: 0.54 PRA: LC 10/250/40 fixC SC SNC2