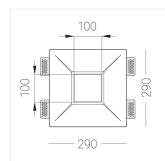

### **Specifications**

| Measurements: | 290x290x123 mm |
|---------------|----------------|
| Net weight:   | 2.92 kg        |
|               |                |

Square

Body: Gypsum Illuminant: LED

Electrical safety class: Ш Degree of protection: IP44 Rated power: 11.9 w Luminaire luminous flux\*: 872 lm Light output\*: 73.00 lm/w Colorful temperature\*: 3000 K Color rendering index\*: Ra >90 Color temperature stability\*: MAC 3 cos \*: 0.54 PRA: LC 10/250/40 fixC SC SNC2