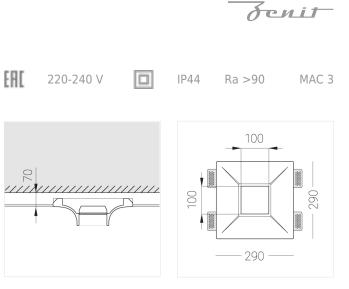

## Specifications

| Measurements:                  | 290x290x123 mm            |
|--------------------------------|---------------------------|
| Net weight:                    | 2.92 kg                   |
| Square<br>Body:<br>Illuminant: | Gypsum<br>LED             |
| Electrical safety class:       | ll                        |
| Degree of protection:          | IP44                      |
| Rated power:                   | 16.8 w                    |
| Luminaire luminous flux*:      | 1195 Im                   |
| Light output*:                 | 71.00 Im/w                |
| Colorful temperature*:         | 3000 K                    |
| Color rendering index*:        | Ra >90                    |
| Color temperature stability*:  | MAC 3                     |
| cos *:                         | 0.55                      |
| PRA:                           | LC 15/350/43 fixC SC SNC2 |