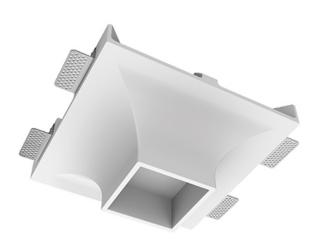

## Trimless recessed luminaire

Luno Quadro C85 100x100 17W 930 IP44 ze11005258

## Specifications

| Measurements:                  | 290x290x123 mm            |
|--------------------------------|---------------------------|
| Net weight:                    | 2.92 kg                   |
| Square<br>Body:<br>Illuminant: | Gypsum<br>LED             |
| Electrical safety class:       | ll                        |
| Degree of protection:          | IP44                      |
| Rated power:                   | 16.8 w                    |
| Luminaire luminous flux*:      | 1195 Im                   |
| Light output*:                 | 71.00 Im/w                |
| Colorful temperature*:         | 3000 K                    |
| Color rendering index*:        | Ra >90                    |
| Color temperature stability*:  | MAC 3                     |
| cos *:                         | 0.55                      |
| PRA:                           | LC 15/350/43 fixC SC SNC2 |