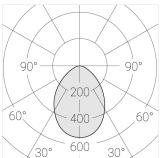

## Specifications

| Measurements:                  | 290x290x123 mm            |
|--------------------------------|---------------------------|
| Net weight:                    | 2.92 kg                   |
| Square<br>Body:<br>Illuminant: | Gypsum<br>LED             |
| Electrical safety class:       | ll                        |
| Degree of protection:          | IP44                      |
| Rated power:                   | 16.8 w                    |
| Luminaire luminous flux*:      | 1195 Im                   |
| Light output*:                 | 71.00 Im/w                |
| Colorful temperature*:         | 3000 K                    |
| Color rendering index*:        | Ra >90                    |
| Color temperature stability*:  | MAC 3                     |
| cos *:                         | 0.55                      |
| PRA:                           | LC 15/350/43 fixC SC SNC2 |