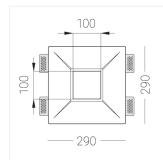

### **Specifications**

| Measurements: | 290x290x123 mm |
|---------------|----------------|
| Net weight:   | 2.84 kg        |
|               |                |

Square

Body: Gypsum Illuminant: LED

Electrical safety class: Ш Degree of protection: IP20 Rated power: 9.3 w Luminaire luminous flux\*: 737 lm Light output\*: 79.00 lm/w Colorful temperature\*: 3000 K Color rendering index\*: Ra >80 Color temperature stability\*: MAC 3 cos \*: 0.71 PRA: LCAI 15W 150mA-400mA ECO slim