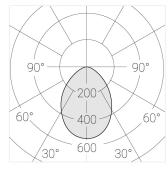

### **Specifications**

| Measurements: | 290x290x123 mm |
|---------------|----------------|
| Net weight:   | 2.84 kg        |
|               |                |

Square

Body: Gypsum Illuminant: LED

Electrical safety class: Ш Degree of protection: IP20 Rated power: 9.3 w Luminaire luminous flux\*: 737 lm Light output\*: 79.00 lm/w Colorful temperature\*: 3000 K Color rendering index\*: Ra >80 Color temperature stability\*: MAC 3 cos \*: 0.71 PRA: LCAI 15W 150mA-400mA ECO slim