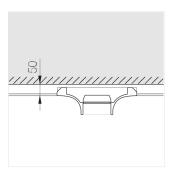

### **Specifications**

| Measurements: | 290x290x123 mm |
|---------------|----------------|
| Net weight:   | 2.84 kg        |
|               |                |

Square

Body: Gypsum Illuminant: LED

Electrical safety class: Ш Degree of protection: IP20 Rated power: 9.3 w Luminaire luminous flux\*: 737 lm Light output\*: 79.00 lm/w Colorful temperature\*: 3000 K Color rendering index\*: Ra >80 Color temperature stability\*: MAC 3 cos \*: 0.71 PRA: LCAI 15W 150mA-400mA ECO slim