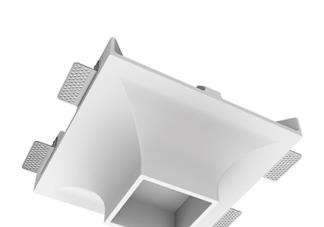

# Luno Quadro C85 100x100 9W 830 DA ze11009256

### **Specifications**

| Measurements: | 290x290x123 mm |
|---------------|----------------|
| Net weight:   | 2.84 kg        |
|               |                |

Square

Body: Gypsum Illuminant: LED

Electrical safety class: Ш Degree of protection: IP20 Rated power: 9.3 w Luminaire luminous flux\*: 737 lm Light output\*: 79.00 lm/w Colorful temperature\*: 3000 K Color rendering index\*: Ra >80 Color temperature stability\*: MAC 3 cos \*: 0.71 PRA: LCAI 15W 150mA-400mA ECO slim