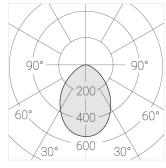

### **Specifications**

| Measurements: | 290x290x123 mm |
|---------------|----------------|
| Net weight:   | 2.84 kg        |
|               |                |

Square

Body: Gypsum Illuminant: LED

Electrical safety class: Ш Degree of protection: IP20 Rated power: 9.3 w Luminaire luminous flux\*: 635 lm Light output\*: 68.00 lm/w Colorful temperature\*: 3000 K Color rendering index\*: Ra >90 Color temperature stability\*: MAC 3 cos \*: 0.71 PRA: LCAI 15W 150mA-400mA ECO slim