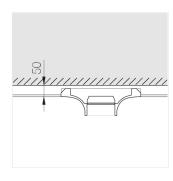

## Trimless recessed luminaire

### **Specifications**

| Measurements: | 290x290x123 mm |
|---------------|----------------|
| Net weight:   | 2.84 kg        |
|               |                |

Square

Body: Gypsum Illuminant: LED

Electrical safety class: Ш Degree of protection: IP20 Rated power: 9.3 w Luminaire luminous flux\*: 635 lm Light output\*: 68.00 lm/w Colorful temperature\*: 3000 K Color rendering index\*: Ra >90 Color temperature stability\*: MAC 3 cos \*: 0.71 PRA: LCAI 15W 150mA-400mA ECO slim