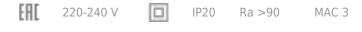

### **Specifications**

| Measurements: | 290x290x123 mm |
|---------------|----------------|
| Net weight:   | 2.84 kg        |
|               |                |

Square

Body: Gypsum Illuminant: LED

Electrical safety class: Ш Degree of protection: IP20 Rated power: 9.3 w Luminaire luminous flux\*: 635 lm Light output\*: 68.00 lm/w Colorful temperature\*: 3000 K Color rendering index\*: Ra >90 Color temperature stability\*: MAC 3 cos \*: 0.71 PRA: LCAI 15W 150mA-400mA ECO slim