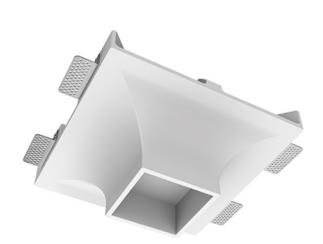

## Trimless recessed luminaire

# Luno Quadro C85 100x100 9W 930 DA ze11009259

### **Specifications**

| Measurements: | 290x290x123 mm |
|---------------|----------------|
| Net weight:   | 2.84 kg        |
|               |                |

Square

Body: Gypsum Illuminant: LED

Electrical safety class: Ш Degree of protection: IP20 Rated power: 9.3 w Luminaire luminous flux\*: 635 lm Light output\*: 68.00 lm/w Colorful temperature\*: 3000 K Color rendering index\*: Ra >90 Color temperature stability\*: MAC 3 cos \*: 0.71 PRA: LCAI 15W 150mA-400mA ECO slim