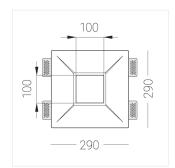

### **Specifications**

| Measurements: | 290x290x123 mm |
|---------------|----------------|
| Net weight:   | 2.84 kg        |
|               |                |

Square

Body: Gypsum Illuminant: LED

Electrical safety class: Ш Degree of protection: IP20 Rated power: 9.3 w Luminaire luminous flux\*: 635 lm Light output\*: 68.00 lm/w Colorful temperature\*: 3000 K Color rendering index\*: Ra >90 Color temperature stability\*: MAC 3 cos \*: 0.71 PRA: LCAI 15W 150mA-400mA ECO slim