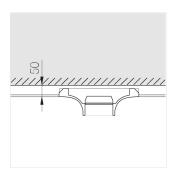

### **Specifications**

| Measurements: | 290x290x123 mm |
|---------------|----------------|
| Net weight:   | 2.84 kg        |
|               |                |

Square

Body: Gypsum Illuminant: LED

Electrical safety class: Ш Degree of protection: IP20 Rated power: 12.2 w Luminaire luminous flux\*: 872 lm Light output\*: 71.00 lm/w Colorful temperature\*: 3000 K Color rendering index\*: Ra >90 MAC 3 Color temperature stability\*: cos \*: 8.0 PRA: LCAI 15W 150mA-400mA ECO slim