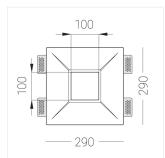

### **Specifications**

| Measurements: | 290x290x123 mm |
|---------------|----------------|
| Net weight:   | 2.84 kg        |
|               |                |

Square

Body: Gypsum Illuminant: LED

Electrical safety class: Ш Degree of protection: IP20 Rated power: 12.2 w Luminaire luminous flux\*: 872 lm Light output\*: 71.00 lm/w Colorful temperature\*: 3000 K Color rendering index\*: Ra >90 MAC 3 Color temperature stability\*: cos \*: 8.0 PRA: LCAI 15W 150mA-400mA ECO slim