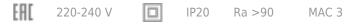

### **Specifications**

| Measurements: | 290x290x123 mm |
|---------------|----------------|
| Net weight:   | 2.84 kg        |
|               |                |

Square

Body: Gypsum Illuminant: LED

Electrical safety class: Ш Degree of protection: IP20 Rated power: 12.2 w Luminaire luminous flux\*: 872 lm Light output\*: 71.00 lm/w Colorful temperature\*: 3000 K Color rendering index\*: Ra >90 MAC 3 Color temperature stability\*: cos \*: 8.0 PRA: LCAI 15W 150mA-400mA ECO slim