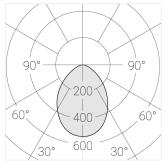

### **Specifications**

| Measurements: | 290x290x123 mm |
|---------------|----------------|
| Net weight:   | 2.84 kg        |
|               |                |

Square

Body: Gypsum Illuminant: LED

Electrical safety class: Ш Degree of protection: IP20 Rated power: 12.2 w Luminaire luminous flux\*: 872 lm Light output\*: 71.00 lm/w Colorful temperature\*: 3000 K Color rendering index\*: Ra >90 MAC 3 Color temperature stability\*: cos \*: 8.0 PRA: LCAI 15W 150mA-400mA ECO slim