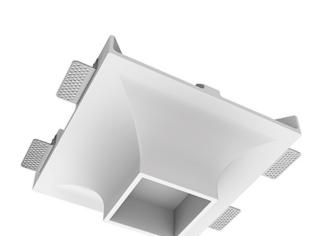

# Senit

# Luno Quadro C85 100x100 12W 930 DA ze11005277

### **Specifications**

| Measurements: | 290x290x123 mm |
|---------------|----------------|
| Net weight:   | 2.84 kg        |
|               |                |

Square

Body: Gypsum Illuminant: LED

Electrical safety class: Ш Degree of protection: IP20 Rated power: 12.2 w Luminaire luminous flux\*: 872 lm Light output\*: 71.00 lm/w Colorful temperature\*: 3000 K Color rendering index\*: Ra >90 MAC 3 Color temperature stability\*: cos \*: 8.0 PRA: LCAI 15W 150mA-400mA ECO slim