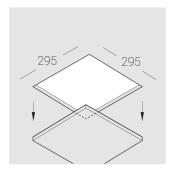

### **Specifications**

| Measurements: | 290x290x123 mm |
|---------------|----------------|
| Net weight:   | 2.9 kg         |
|               |                |

Square

Body: Gypsum Illuminant: LED

Electrical safety class: Ш Degree of protection: IP20 Rated power: 9.1 w Luminaire luminous flux\*: 635 lm Light output\*: 70.00 lm/w Colorful temperature\*: 3000 K Color rendering index\*: Ra >90 Color temperature stability\*: MAC 3 cos \*: 0.95 PRA: LC 10/150-400/40 bDW SC PRE2