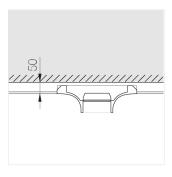

### **Specifications**

| Measurements: | 290x290x123 mm |
|---------------|----------------|
| Net weight:   | 2.9 kg         |
|               |                |

Square

Body: Gypsum Illuminant: LED

Electrical safety class: Ш Degree of protection: IP20 Rated power: 9.1 w Luminaire luminous flux\*: 635 lm Light output\*: 70.00 lm/w Colorful temperature\*: 3000 K Color rendering index\*: Ra >90 Color temperature stability\*: MAC 3 cos \*: 0.95 PRA: LC 10/150-400/40 bDW SC PRE2