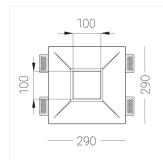

### **Specifications**

| Measurements: | 290x290x123 mm |
|---------------|----------------|
| Net weight:   | 2.9 kg         |
|               |                |

Square

Body: Gypsum Illuminant: LED

Electrical safety class: Ш Degree of protection: IP20 Rated power: 9.1 w Luminaire luminous flux\*: 635 lm Light output\*: 70.00 lm/w Colorful temperature\*: 3000 K Color rendering index\*: Ra >90 Color temperature stability\*: MAC 3 cos \*: 0.95 PRA: LC 10/150-400/40 bDW SC PRE2