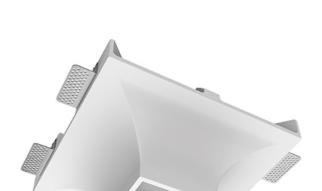

# Luno Quadro C85 100x100 9W 930 DW ze11006050

### **Specifications**

| Measurements: | 290x290x123 mm |
|---------------|----------------|
| Net weight:   | 2.9 kg         |
|               |                |

Square

Body: Gypsum Illuminant: LED

Electrical safety class: Ш Degree of protection: IP20 Rated power: 9.1 w Luminaire luminous flux\*: 635 lm Light output\*: 70.00 lm/w Colorful temperature\*: 3000 K Color rendering index\*: Ra >90 Color temperature stability\*: MAC 3 cos \*: 0.95 PRA: LC 10/150-400/40 bDW SC PRE2