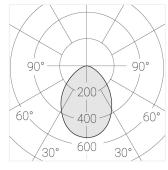

### **Specifications**

| Measurements: | 290x290x123 mm |
|---------------|----------------|
| Net weight:   | 2.9 kg         |
|               |                |

Square

Body: Gypsum Illuminant: LED

Electrical safety class: Ш Degree of protection: IP20 Rated power: 9.1 w Luminaire luminous flux\*: 635 lm Light output\*: 70.00 lm/w Colorful temperature\*: 3000 K Color rendering index\*: Ra >90 Color temperature stability\*: MAC 3 cos \*: 0.95 PRA: LC 10/150-400/40 bDW SC PRE2