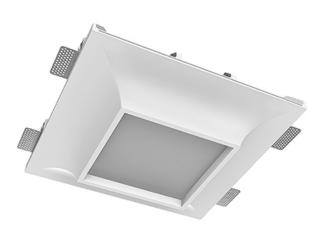

## Trimless recessed luminaire

Luno Quadro C50 200x200 24W 830 DA ze11003325

Senit

## Specifications

30°

300 <u>40</u>f

30

| Measurements:                                   | 390x390x88 mm                                         |
|-------------------------------------------------|-------------------------------------------------------|
| Net weight:                                     | 3.87 kg                                               |
| Square<br>Body:<br>Illuminant:                  | Gypsum<br>LED                                         |
| Electrical safety class:                        | II                                                    |
| Degree of protection:                           | IP20                                                  |
| Rated power:                                    | 22.7 w                                                |
| Luminaire luminous flux*:                       | 1882 Im                                               |
| Colorful temperature*:                          | 3000 K                                                |
| Color rendering index*:                         | Ra >80                                                |
| Color temperature stability*:<br>cos *:<br>PRA: | MAC 3<br>0.95<br>LCA 25W 350-1050mA one4all SR<br>PRE |