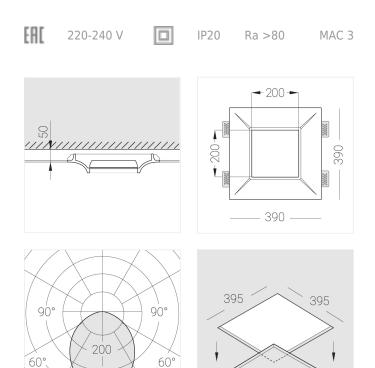

## Specifications

30°

300 <u>40</u>f

30

| Measurements:                                   | 390x390x88 mm                                         |
|-------------------------------------------------|-------------------------------------------------------|
| Net weight:                                     | 3.87 kg                                               |
| Square<br>Body:<br>Illuminant:                  | Gypsum<br>LED                                         |
| Electrical safety class:                        | II                                                    |
| Degree of protection:                           | IP20                                                  |
| Rated power:                                    | 22.7 w                                                |
| Luminaire luminous flux*:                       | 1882 Im                                               |
| Colorful temperature*:                          | 3000 K                                                |
| Color rendering index*:                         | Ra >80                                                |
| Color temperature stability*:<br>cos *:<br>PRA: | MAC 3<br>0.95<br>LCA 25W 350-1050mA one4all SR<br>PRE |