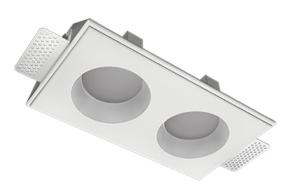

# Trimless recessed luminaire

## Twins A25 16W 830 ze11009401

### Complectation

| Body               | 1 |
|--------------------|---|
| LED module         | 2 |
| Conrol gear        | 2 |
| Fastener           | 2 |
| Screw x6           | 4 |
| Screw self-tapping | 2 |
| Washer D5          | 4 |
| Suction Cup        | 1 |
|                    |   |