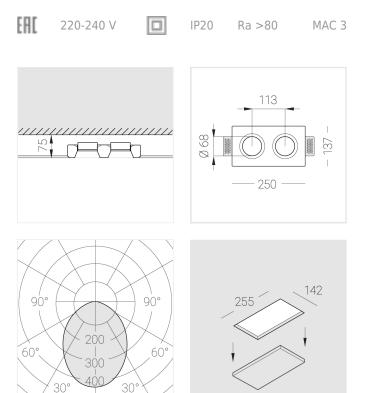

#### Specifications

| Double<br>Body:<br>Illuminant:                                                                                                                                                                                                |                                                                                   |
|-------------------------------------------------------------------------------------------------------------------------------------------------------------------------------------------------------------------------------|-----------------------------------------------------------------------------------|
|                                                                                                                                                                                                                               | Gypsum<br>LED                                                                     |
| Electrical safety class:<br>Degree of protection:<br>Rated power:<br>Luminaire luminous flux*:<br>Light output*:<br>Colorful temperature*:<br>Color rendering index*:<br>Color temperature stability*:<br>cos *:<br>PRA: Mean | II<br>IP20<br>15.6 w<br>1278 Im<br>82.00 Im/w<br>3000 K<br>Ra >80<br>MAC 3<br>0.4 |

All parameters marked with \* are calculated values. Zenith uses tried and tested components from leading suppliers. However, it is possible for some LED technology-related faults to occur over the life of the product.