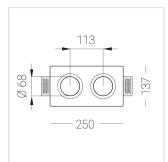

### **Specifications**

| Measurements: | 232x137x70 mm |
|---------------|---------------|
| Net weight:   | 1.5kg         |
|               |               |
| Double        |               |

Body: Gypsum Illuminant: LED