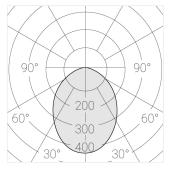

Electrical safety class: Ш Degree of protection: IP20 22.4 w Rated power: Luminaire luminous flux\*: 1749 lm Light output\*: 78.00 lm/w Colorful temperature\*: 3000 K Color rendering index\*: Ra >80 Color temperature stability\*: MAC 3 cos \*: 0.5 PRA: Mean Well APC-12-350

All parameters marked with \* are calculated values.

Zenith uses tried and tested components from leading suppliers.

However, it is possible for some LED technology-related faults to occur over the life of the product.