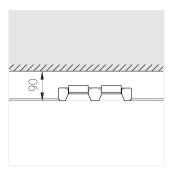

### **Specifications**

| Measurements: | 232x137x70 mm |
|---------------|---------------|
| Net weight:   | 1.5kg         |
|               |               |
| Double        |               |

Body: Gypsum Illuminant: LED