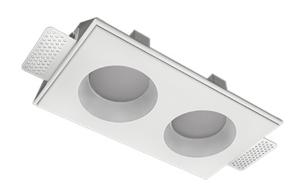

## Trimless recessed luminaire

## Scult

# Twins A25 22W 830

### **Specifications**

| Measurements: | 232x137x70 mm |
|---------------|---------------|
| Net weight:   | 1.5kg         |
|               |               |
| Double        |               |

Body: Gypsum Illuminant: LED