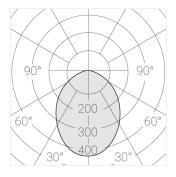

Electrical safety class: Ш Degree of protection: IP20 Rated power: 22.4 w Luminaire luminous flux\*: 1508 lm Light output\*: 67.00 lm/w Colorful temperature\*: 3000 K Color rendering index\*: Ra >90 Color temperature stability\*: MAC 3