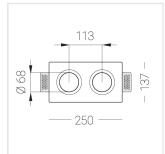

### **Specifications**

Illuminant:

| Measurements: | 232x137x70 mm |
|---------------|---------------|
| Net weight:   | 1.5kg         |
|               |               |
| Double        |               |
| Body:         | Gypsum        |