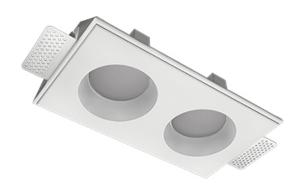

# Twins A25 22W 930

LED

### **Specifications**

Illuminant:

| Measurements: | 232x137x70 mm |
|---------------|---------------|
| Net weight:   | 1.5kg         |
|               |               |
| Double        |               |
| Body:         | Gypsum        |