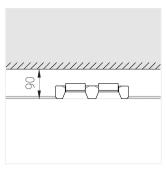

### **Specifications**

Illuminant:

| Measurements: | 232x137x70 mm |
|---------------|---------------|
| Net weight:   | 1.5kg         |
|               |               |
| Double        |               |
| Body:         | Gypsum        |