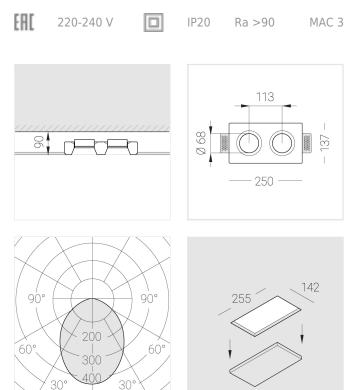

#### Specifications

| Measurements:                  | 232x137x70 mm                |
|--------------------------------|------------------------------|
| Net weight:                    | 1.49 kg                      |
| Double<br>Body:<br>Illuminant: | Gypsum<br>LED                |
| Electrical safety class:       | II                           |
| Degree of protection:          | IP20                         |
| Rated power:                   | 15 w                         |
| Luminaire luminous flux*:      | 1102 Im                      |
| Light output*:                 | 73.00 Im/w                   |
| Colorful temperature*:         | 3000 K                       |
| Color rendering index*:        | Ra >90                       |
| Color temperature stability*:  | MAC 3                        |
| cos *:                         | 0.97                         |
| PRA:                           | LC 17/250-700/50 bDW SC PRE2 |