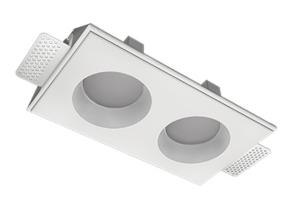

# Trimless recessed luminaire

## Twins A25 16W 930 DW ze11009414

#### Specifications

| Measurements:                  | 232x137x70 mm                |
|--------------------------------|------------------------------|
| Net weight:                    | 1.49 kg                      |
| Double<br>Body:<br>Illuminant: | Gypsum<br>LED                |
| Electrical safety class:       | II                           |
| Degree of protection:          | IP20                         |
| Rated power:                   | 15 w                         |
| Luminaire luminous flux*:      | 1102 Im                      |
| Light output*:                 | 73.00 Im/w                   |
| Colorful temperature*:         | 3000 K                       |
| Color rendering index*:        | Ra >90                       |
| Color temperature stability*:  | MAC 3                        |
| cos *:                         | 0.97                         |
| PRA:                           | LC 17/250-700/50 bDW SC PRE2 |