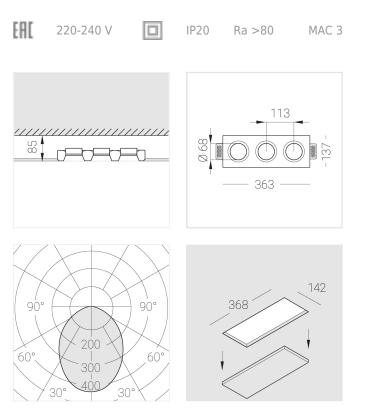

#### **Specifications**

| Measurements:<br>Net weight:  | 363x137x70 mm<br>1.97 kg |
|-------------------------------|--------------------------|
| Triple<br>Body:               | Gyncum                   |
| Illuminant:                   | Gypsum<br>LED            |
| Electrical safety class:      | Ш                        |
| Degree of protection:         | IP20                     |
| Rated power:                  | 33.6 w                   |
| Luminaire luminous flux*:     | 2624 lm                  |
| Light output*:                | 78 lm/w                  |
| Colorful temperature*:        | 3000 K                   |
| Color rendering index*:       | Ra >80                   |
| Color temperature stability*: | MAC 3                    |
| COS *:                        | 0.5                      |
| PRA:                          | Mean Well APC-12-350     |