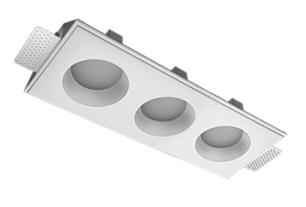

# Trimless recessed luminaire

## Triple A25 33W 830 ze11009581

#### **Specifications**

| Measurements:<br>Net weight:  | 363x137x70 mm<br>1.97 kg |
|-------------------------------|--------------------------|
| Triple<br>Body:               | Gyncum                   |
| Illuminant:                   | Gypsum<br>LED            |
| Electrical safety class:      | Ш                        |
| Degree of protection:         | IP20                     |
| Rated power:                  | 33.6 w                   |
| Luminaire luminous flux*:     | 2624 lm                  |
| Light output*:                | 78 lm/w                  |
| Colorful temperature*:        | 3000 K                   |
| Color rendering index*:       | Ra >80                   |
| Color temperature stability*: | MAC 3                    |
| COS *:                        | 0.5                      |
| PRA:                          | Mean Well APC-12-350     |