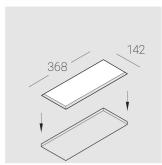

# **Specifications**

| Measurements: | 363x137x70 mm |
|---------------|---------------|
| Net weight:   | 1.88 kg       |
|               |               |

Triple

Body: Gypsum Illuminant: LED

Electrical safety class: Ш Degree of protection: IP20 Rated power: 23.4 w Luminaire luminous flux\*: 1521 lm Light output\*: 65.00 lm/w Colorful temperature\*: 2700 K Color rendering index\*: Ra >90 Color temperature stability\*: MAC 3 cos \*: 0.4 PRA: Mean Well APC-8-250