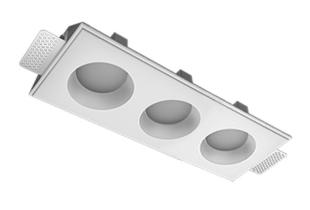

# Trimless recessed luminaire

MAC 3

# Triple A25 24W 927

ze11009523

220-240 V

IP20

EHE

Ra >90

# **Specifications**

| Measurements: | 363x137x70 mm |
|---------------|---------------|
| Net weight:   | 1.88 kg       |
|               |               |

Triple

Body: Gypsum Illuminant: LED

Electrical safety class: Ш Degree of protection: IP20 Rated power: 23.4 w Luminaire luminous flux\*: 1521 lm Light output\*: 65.00 lm/w Colorful temperature\*: 2700 K Color rendering index\*: Ra >90 Color temperature stability\*: MAC 3 cos \*: 0.4 PRA: Mean Well APC-8-250