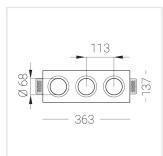

# **Specifications**

| Measurements: | 363x137x70 mm |
|---------------|---------------|
| Net weight:   | 1.88 kg       |
|               |               |

Triple

Body: Gypsum Illuminant: LED

Electrical safety class: Ш Degree of protection: IP20 Rated power: 23.4 w Luminaire luminous flux\*: 1521 lm Light output\*: 65.00 lm/w Colorful temperature\*: 2700 K Color rendering index\*: Ra >90 Color temperature stability\*: MAC 3 cos \*: 0.4 PRA: Mean Well APC-8-250