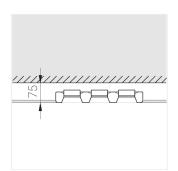

# **Specifications**

| Measurements: | 363x137x70 mm |
|---------------|---------------|
| Net weight:   | 1.88 kg       |
|               |               |

Triple

Body: Gypsum Illuminant: LED

Electrical safety class: Ш Degree of protection: IP20 Rated power: 23.4 w Luminaire luminous flux\*: 1521 lm Light output\*: 65.00 lm/w Colorful temperature\*: 2700 K Color rendering index\*: Ra >90 Color temperature stability\*: MAC 3 cos \*: 0.4 PRA: Mean Well APC-8-250