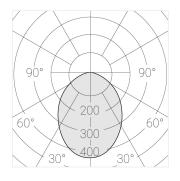

# **Specifications**

| Measurements: | 363x137x70 mm |
|---------------|---------------|
| Net weight:   | 1.88 kg       |
|               |               |

Triple

Body: Gypsum Illuminant: LED

Electrical safety class: Ш Degree of protection: IP20 Rated power: 23.4 w Luminaire luminous flux\*: 1521 lm Light output\*: 65.00 lm/w Colorful temperature\*: 2700 K Color rendering index\*: Ra >90 Color temperature stability\*: MAC 3 cos \*: 0.4 PRA: Mean Well APC-8-250