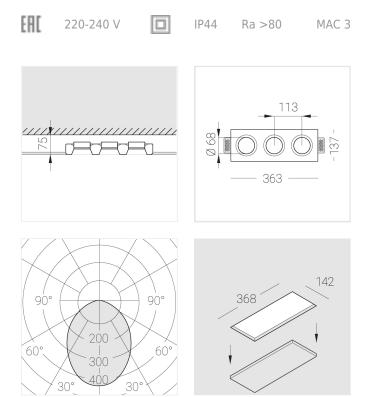

#### Specifications

| Measurements:<br>Net weight:   | 363x137x70 mm<br>1.88 kg |
|--------------------------------|--------------------------|
| Triple<br>Body:<br>Illuminant: | Gypsum<br>LED            |
|                                |                          |
| Electrical safety class:       | II                       |
| Degree of protection:          | IP44                     |
| Rated power:                   | 23.4 w                   |
| Luminaire luminous flux*:      | 1917 lm                  |
| Light output*:                 | 82.00 lm/w               |
| Colorful temperature*:         | 3000 K                   |
| Color rendering index*:        | Ra >80                   |
| Color temperature stability*:  | MAC 3                    |
| cos *:                         | 0.4                      |
| PRA:                           | Mean Well APC-8-250      |