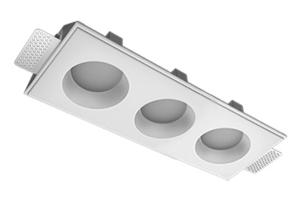

# Trimless recessed luminaire



## Triple A25 24W 830 IP44/20 ze11009526





### Complectation

| Body               | 1 |
|--------------------|---|
| LED module         | 3 |
| Conrol gear        | 3 |
| Fastener           | 2 |
| Screw x6           | 4 |
| Screw self-tapping | 2 |
| Washer D5          | 4 |
| Suction Cup        | 1 |
|                    |   |

#### Dimming by TRIAC accessible on request

The manufacturer reserves the right to change the configuration of the LED luminaire.

#### Specifications

| Measurements:<br>Net weight:   | 363x137x70 mm<br>1.88 kg |
|--------------------------------|--------------------------|
| Triple<br>Body:<br>Illuminant: | Gypsum<br>LED            |
|                                |                          |
| Electrical safety class:       | II                       |
| Degree of protection:          | IP44