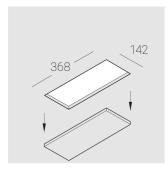

### **Specifications**

| Measurements: | 363x137x70 mm |
|---------------|---------------|
| Net weight:   | 1.97 kg       |
|               |               |

Triple

Body: Gypsum Illuminant: LED

Electrical safety class: Ш Degree of protection: IP44 Rated power: 33.6 w Luminaire luminous flux\*: 2262 lm Light output\*: 67.00 lm/w Colorful temperature\*: 3000 K Color rendering index\*: Ra >90 Color temperature stability\*: MAC 3 cos \*: 0.5 PRA: Mean Well APC-12-350