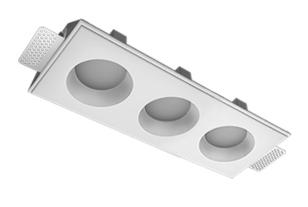

## Trimless recessed luminaire

# Triple A25 33W 930 IP44/20 ze11009589

220-240 V

IP44 Ra >90

MAC 3

### **Specifications**

| Measurements: | 363x137x70 mm |
|---------------|---------------|
| Net weight:   | 1.97 kg       |
|               |               |

Triple

Body: Gypsum Illuminant: LED

Electrical safety class: Ш Degree of protection: IP44 Rated power: 33.6 w Luminaire luminous flux\*: 2262 lm Light output\*: 67.00 lm/w Colorful temperature\*: 3000 K Color rendering index\*: Ra >90 Color temperature stability\*: MAC 3 cos \*: 0.5 PRA: Mean Well APC-12-350