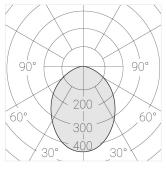

### **Specifications**

| Measurements: | 363x137x70 mm |
|---------------|---------------|
| Net weight:   | 1.97 kg       |
|               |               |

Triple

Body: Gypsum Illuminant: LED

Electrical safety class: Ш Degree of protection: IP44 Rated power: 33.6 w Luminaire luminous flux\*: 2262 lm Light output\*: 67.00 lm/w Colorful temperature\*: 3000 K Color rendering index\*: Ra >90 Color temperature stability\*: MAC 3 cos \*: 0.5 PRA: Mean Well APC-12-350