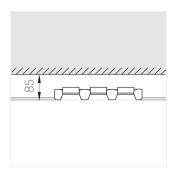

## Trimless recessed luminaire

# Triple A25 33W 930 IP44/20 ze11009589

220-240 V

IP44 Ra >90

MAC 3