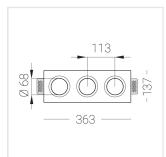

### **Specifications**

| Measurements: | 363x137x70 mm |
|---------------|---------------|
| Net weight:   | 1.97 kg       |
|               |               |

Triple

Body: Gypsum Illuminant: LED

Electrical safety class: Ш Degree of protection: IP44 Rated power: 33.6 w Luminaire luminous flux\*: 2262 lm Light output\*: 67.00 lm/w Colorful temperature\*: 3000 K Color rendering index\*: Ra >90 Color temperature stability\*: MAC 3 cos \*: 0.5 PRA: Mean Well APC-12-350