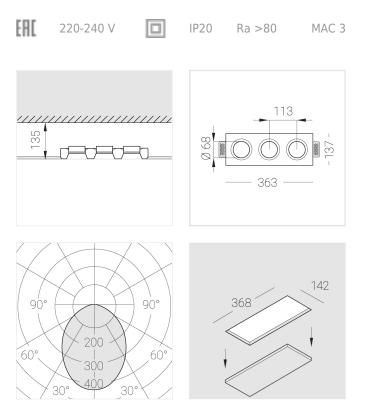

#### **Specifications**

| Measurements:<br>Net weight:   | 363x137x70 mm<br>1.9 kg              |
|--------------------------------|--------------------------------------|
| Triple<br>Body:<br>Illuminant: | Gypsum<br>LED                        |
| Electrical safety class:       | П                                    |
| Degree of protection:          | IP20                                 |
| Rated power:                   | 31.3 w                               |
| Luminaire luminous flux*:      | 2827 lm                              |
| Light output*:                 | 90.00 lm/w                           |
| Colorful temperature*:         | 4000 K                               |
| Color rendering index*:        | Ra >80                               |
| Color temperature stability*:  | MAC 3                                |
| cos *:                         | 0.95                                 |
| PRA:                           | LCA 45W 500-1400mA one4all SC<br>PRE |