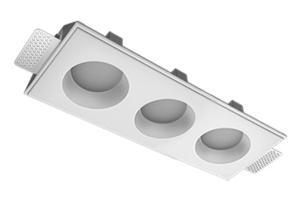

#### **Specifications**

| Measurements:<br>Net weight:   | 363x137x70 mm<br>1.9 kg              |
|--------------------------------|--------------------------------------|
| Triple<br>Body:<br>Illuminant: | Gypsum<br>LED                        |
| Electrical safety class:       | П                                    |
| Degree of protection:          | IP20                                 |
| Rated power:                   | 31.3 w                               |
| Luminaire luminous flux*:      | 2827 lm                              |
| Light output*:                 | 90.00 lm/w                           |
| Colorful temperature*:         | 4000 K                               |
| Color rendering index*:        | Ra >80                               |
| Color temperature stability*:  | MAC 3                                |
| cos *:                         | 0.95                                 |
| PRA:                           | LCA 45W 500-1400mA one4all SC<br>PRE |