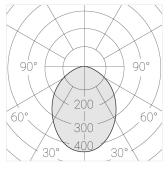

### **Specifications**

| Measurements: | 363x137x70 mm |
|---------------|---------------|
| Net weight:   | 1.88 kg       |
|               |               |

Triple

Body: Gypsum Illuminant: LED

Electrical safety class: Ш Degree of protection: IP20 Rated power: 22 w Luminaire luminous flux\*: 1521 lm Light output\*: 69.00 lm/w Colorful temperature\*: 2700 K Color rendering index\*: Ra >90 Color temperature stability\*: MAC 3 cos \*: 0.93 LCA 25W 350-1050mA one4all SC PRA: