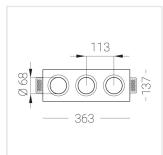

### **Specifications**

| Measurements: | 363x137x70 mm |
|---------------|---------------|
| Net weight:   | 1.88 kg       |
|               |               |

Triple

Body: Gypsum Illuminant: LED

Electrical safety class: Ш Degree of protection: IP20 Rated power: 22 w Luminaire luminous flux\*: 1521 lm Light output\*: 69.00 lm/w Colorful temperature\*: 2700 K Color rendering index\*: Ra >90 Color temperature stability\*: MAC 3 cos \*: 0.93 LCA 25W 350-1050mA one4all SC PRA: