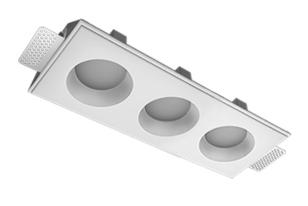

## Trimless recessed luminaire

## Schil

# Triple A25 24W 927 DA ze11009538

220-240 V

IP20 Ra >90

MAC 3

### **Specifications**

| Measurements: | 363x137x70 mm |
|---------------|---------------|
| Net weight:   | 1.88 kg       |
|               |               |

Triple

Body: Gypsum Illuminant: LED

Electrical safety class: Ш Degree of protection: IP20 Rated power: 22 w Luminaire luminous flux\*: 1521 lm Light output\*: 69.00 lm/w Colorful temperature\*: 2700 K Color rendering index\*: Ra >90 Color temperature stability\*: MAC 3 cos \*: 0.93 LCA 25W 350-1050mA one4all SC PRA: