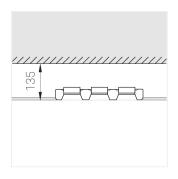

### **Specifications**

| Measurements: | 363x137x70 mm |
|---------------|---------------|
| Net weight:   | 1.88 kg       |
|               |               |

Triple

Body: Gypsum Illuminant: LED

Electrical safety class: Ш Degree of protection: IP20 Rated power: 22 w Luminaire luminous flux\*: 1521 lm Light output\*: 69.00 lm/w Colorful temperature\*: 2700 K Color rendering index\*: Ra >90 Color temperature stability\*: MAC 3 cos \*: 0.93 LCA 25W 350-1050mA one4all SC PRA: