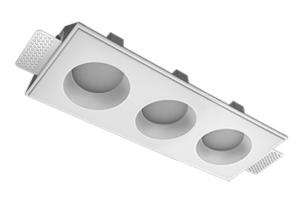

# Trimless recessed luminaire



## Triple A25 33W 830 IP44/20 DA ze11009811





### Complectation

| Body               | 1 |
|--------------------|---|
| LED module         | 3 |
| Conrol gear        | 1 |
| Fastener           | 2 |
| Screw x6           | 4 |
| Screw self-tapping | 2 |
| Washer D5          | 4 |
| Suction Cup        | 1 |
|                    |   |

#### Dimming by TRIAC accessible on request

The manufacturer reserves the right to change the configuration of the LED luminaire.

#### **Specifications**

| Measurements:<br>Net weight:   | 363x137x70 mm<br>1.9 kg              |
|--------------------------------|--------------------------------------|
| Triple<br>Body:<br>Illuminant: | Gypsum<br>LED                        |
| Electrical safety class:       | Ш                                    |
| Degree of protection:          | IP44