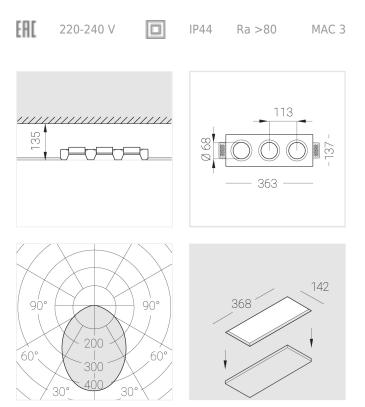

#### **Specifications**

| Measurements:<br>Net weight:   | 363x137x70 mm<br>1.9 kg              |
|--------------------------------|--------------------------------------|
| Triple<br>Body:<br>Illuminant: | Gypsum<br>LED                        |
| Electrical safety class:       | Ш                                    |
| Degree of protection:          | IP44                                 |
| Rated power:                   | 31.3 w                               |
| Luminaire luminous flux*:      | 2624 Im                              |
| Light output*:                 | 84.00 lm/w                           |
| Colorful temperature*:         | 3000 K                               |
| Color rendering index*:        | Ra >80                               |
| Color temperature stability*:  | MAC 3                                |
| cos *:                         | 0.95                                 |
| PRA:                           | LCA 45W 500-1400mA one4all SC<br>PRE |