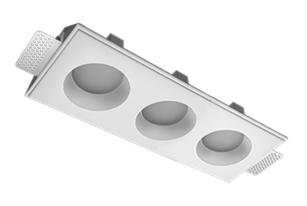

#### **Specifications**

| Measurements:<br>Net weight:   | 363x137x70 mm<br>1.88 kg             |
|--------------------------------|--------------------------------------|
| Triple<br>Body:<br>Illuminant: | Gypsum<br>LED                        |
| Electrical safety class:       | П                                    |
| Degree of protection:          | IP44                                 |
| Rated power:                   | 22 w                                 |
| Luminaire luminous flux*:      | 1653 lm                              |
| Light output*:                 | 75.00 lm/w                           |
| Colorful temperature*:         | 3000 K                               |
| Color rendering index*:        | Ra >90                               |
| Color temperature stability*:  | MAC 3                                |
| cos *:                         | 0.93                                 |
| PRA:                           | LCA 25W 350-1050mA one4all SC<br>PRE |