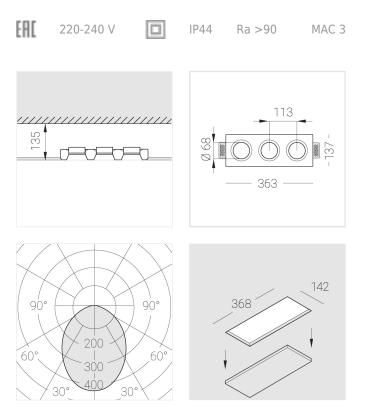

#### **Specifications**

| Measurements:<br>Net weight:   | 363x137x70 mm<br>1.88 kg             |
|--------------------------------|--------------------------------------|
| Triple<br>Body:<br>Illuminant: | Gypsum<br>LED                        |
| Electrical safety class:       | П                                    |
| Degree of protection:          | IP44                                 |
| Rated power:                   | 22 w                                 |
| Luminaire luminous flux*:      | 1653 lm                              |
| Light output*:                 | 75.00 lm/w                           |
| Colorful temperature*:         | 3000 K                               |
| Color rendering index*:        | Ra >90                               |
| Color temperature stability*:  | MAC 3                                |
| cos *:                         | 0.93                                 |
| PRA:                           | LCA 25W 350-1050mA one4all SC<br>PRE |