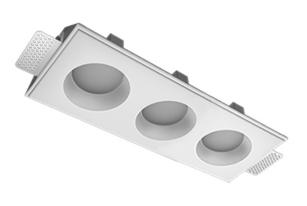

# Trimless recessed luminaire



## Triple A25 33W 930 IP44/20 DA ze11009814





### Complectation

| Body               | 1 |
|--------------------|---|
| LED module         | 3 |
| Conrol gear        | 1 |
| Fastener           | 2 |
| Screw x6           | 4 |
| Screw self-tapping | 2 |
| Washer D5          | 4 |
| Suction Cup        | 1 |
|                    |   |

#### Dimming by TRIAC accessible on request

The manufacturer reserves the right to change the configuration of the LED luminaire.

#### **Specifications**

| Measurements:<br>Net weight:   | 363x137x70 mm<br>1.9 kg              |
|--------------------------------|--------------------------------------|
| Triple<br>Body:<br>Illuminant: | Gypsum<br>LED                        |
| Electrical safety class:       |                                      |
| Degree of protection:          | IP44