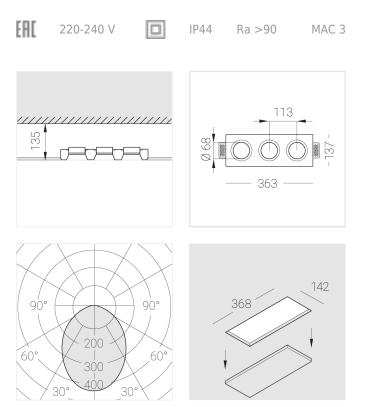

#### **Specifications**

| Measurements:<br>Net weight:   | 363x137x70 mm<br>1.9 kg              |
|--------------------------------|--------------------------------------|
| Triple<br>Body:<br>Illuminant: | Gypsum<br>LED                        |
| Electrical safety class:       |                                      |
| Degree of protection:          | IP44                                 |
| Rated power:                   | 31.3 w                               |
| Luminaire luminous flux*:      | 2262 lm                              |
| Light output*:                 | 72.00 lm/w                           |
| Colorful temperature*:         | 3000 K                               |
| Color rendering index*:        | Ra >90                               |
| Color temperature stability*:  | MAC 3                                |
| cos *:                         | 0.95                                 |
| PRA:                           | LCA 45W 500-1400mA one4all SC<br>PRE |