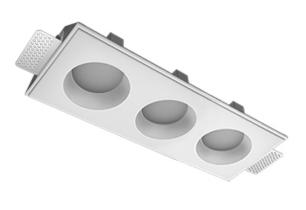

# Trimless recessed luminaire



## Triple A25 33W 840 DW ze11009592





### Complectation

| Body               | 1 |
|--------------------|---|
| LED module         | 3 |
| Conrol gear        | 1 |
| Fastener           | 2 |
| Screw x6           | 4 |
| Screw self-tapping | 2 |
| Washer D5          | 4 |
| Suction Cup        | 1 |
|                    |   |

#### Dimming by TRIAC accessible on request

The manufacturer reserves the right to change the configuration of the LED luminaire.

#### **Specifications**

| Triple<br>Body:<br>Illuminant:<br>Electrical safety class:<br>Degree of protection:<br>Rated power:                                                          | 1.9 kg                                                                                                      |
|-----------------------------------------------------------------------------