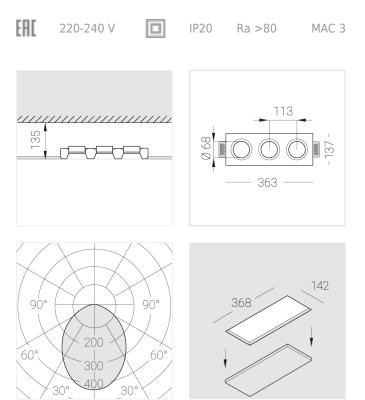

#### **Specifications**

| Triple<br>Body:<br>Illuminant:<br>Electrical safety class:<br>Degree of protection:<br>Rated power:                                                          | 1.9 kg                                                                                                      |
|--------------------------------------------------------------------------------------------------------------------------------------------------------------|-------------------------------------------------------------------------------------------------------------|
| Degree of protection:<br>Rated power:                                                                                                                        | Gypsum<br>LED                                                                                               |
| Luminaire luminous flux*:<br>Light output*:<br>Colorful temperature*:<br>Color rendering index*:<br>Color temperature stability*:<br>cos *:<br>PRA: LC 45/50 | II<br>IP20<br>31.3 w<br>2827 Im<br>90.00 Im/w<br>4000 K<br>Ra >80<br>MAC 3<br>0.95<br>0-1400/50 bDW SC PRE2 |