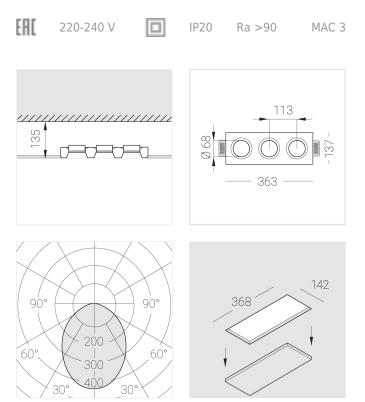

#### **Specifications**

| Measurements:<br>Net weight:   | 363x137x70 mm<br>1.88 kg      |
|--------------------------------|-------------------------------|
| Triple<br>Body:<br>Illuminant: | Gypsum<br>LED                 |
| Electrical safety class:       | П                             |
| Degree of protection:          | IP20                          |
| Rated power:                   | 22 w                          |
| Luminaire luminous flux*:      | 1521 lm                       |
| Light output*:                 | 69.00 lm/w                    |
| Colorful temperature*:         | 2700 K                        |
| Color rendering index*:        | Ra >90                        |
| Color temperature stability*:  | MAC 3                         |
| COS *:                         | 0.93                          |
| PRA:                           | LC 25/350-1050/50 bDW SC PRE2 |