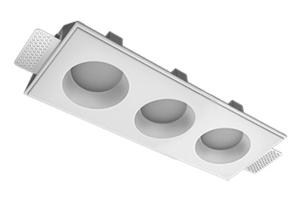

# Trimless recessed luminaire



## Triple A25 24W 927 DW ze11009533





### Complectation

| Body               | 1 |
|--------------------|---|
| LED module         | 3 |
| Conrol gear        | 1 |
| Fastener           | 2 |
| Screw x6           | 4 |
| Screw self-tapping | 2 |
| Washer D5          | 4 |
| Suction Cup        | 1 |
|                    |   |

#### Dimming by TRIAC accessible on request

The manufacturer reserves the right to change the configuration of the LED luminaire.

#### **Specifications**

| Measurements:<br>Net weight:   | 363x137x70 mm<br>1.88 kg      |
|--------------------------------|-------------------------------|
| Triple<br>Body:<br>Illuminant: | Gypsum<br>LED                 |
| Electrical safety class:       | П                             |
| Degree of protection:          | IP20                          |
| Rated power: